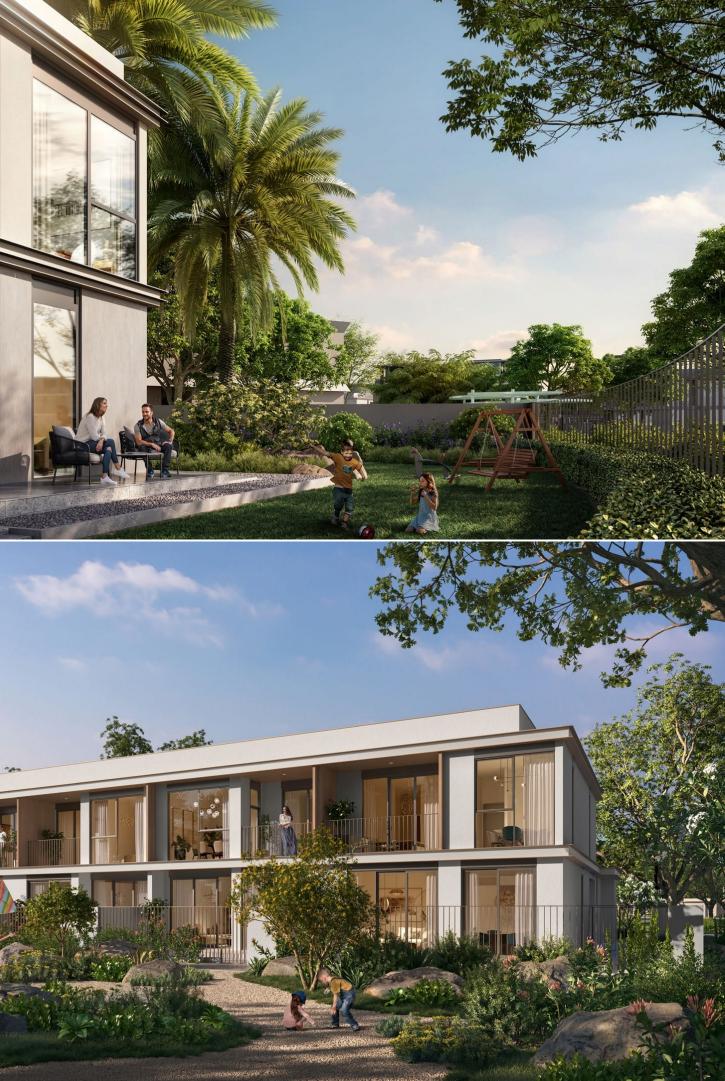

The architectural marvels of Velora and Venera at The Valley seamlessly blend form and function to elevate everyday living. Whether you opt for a cozy or premium choice, each residence exudes sophistication and style, offering spacious interiors, modern amenities, and panoramic views of the surrounding greenery. Each home is a sanctuary of comfort and luxury, meticulously crafted to enhance your quality of life.

Set amidst lush greenery, every home enjoys a high-quality finish and picturesque views. Velora and Venera at The Valley allows you to be part of an established community with a reputable developer while also gaining access to upcoming amenities catered towards an active lifestyle.

This lush area is not merely a stretch of greenery; it's equipped with exciting facilities including a trampoline park, a community garden fostering growth, and versatile sports courts. Catering to diverse interests and with the splendid Golden Beach just a step away, there's an activity for everyone right at your doorstep.