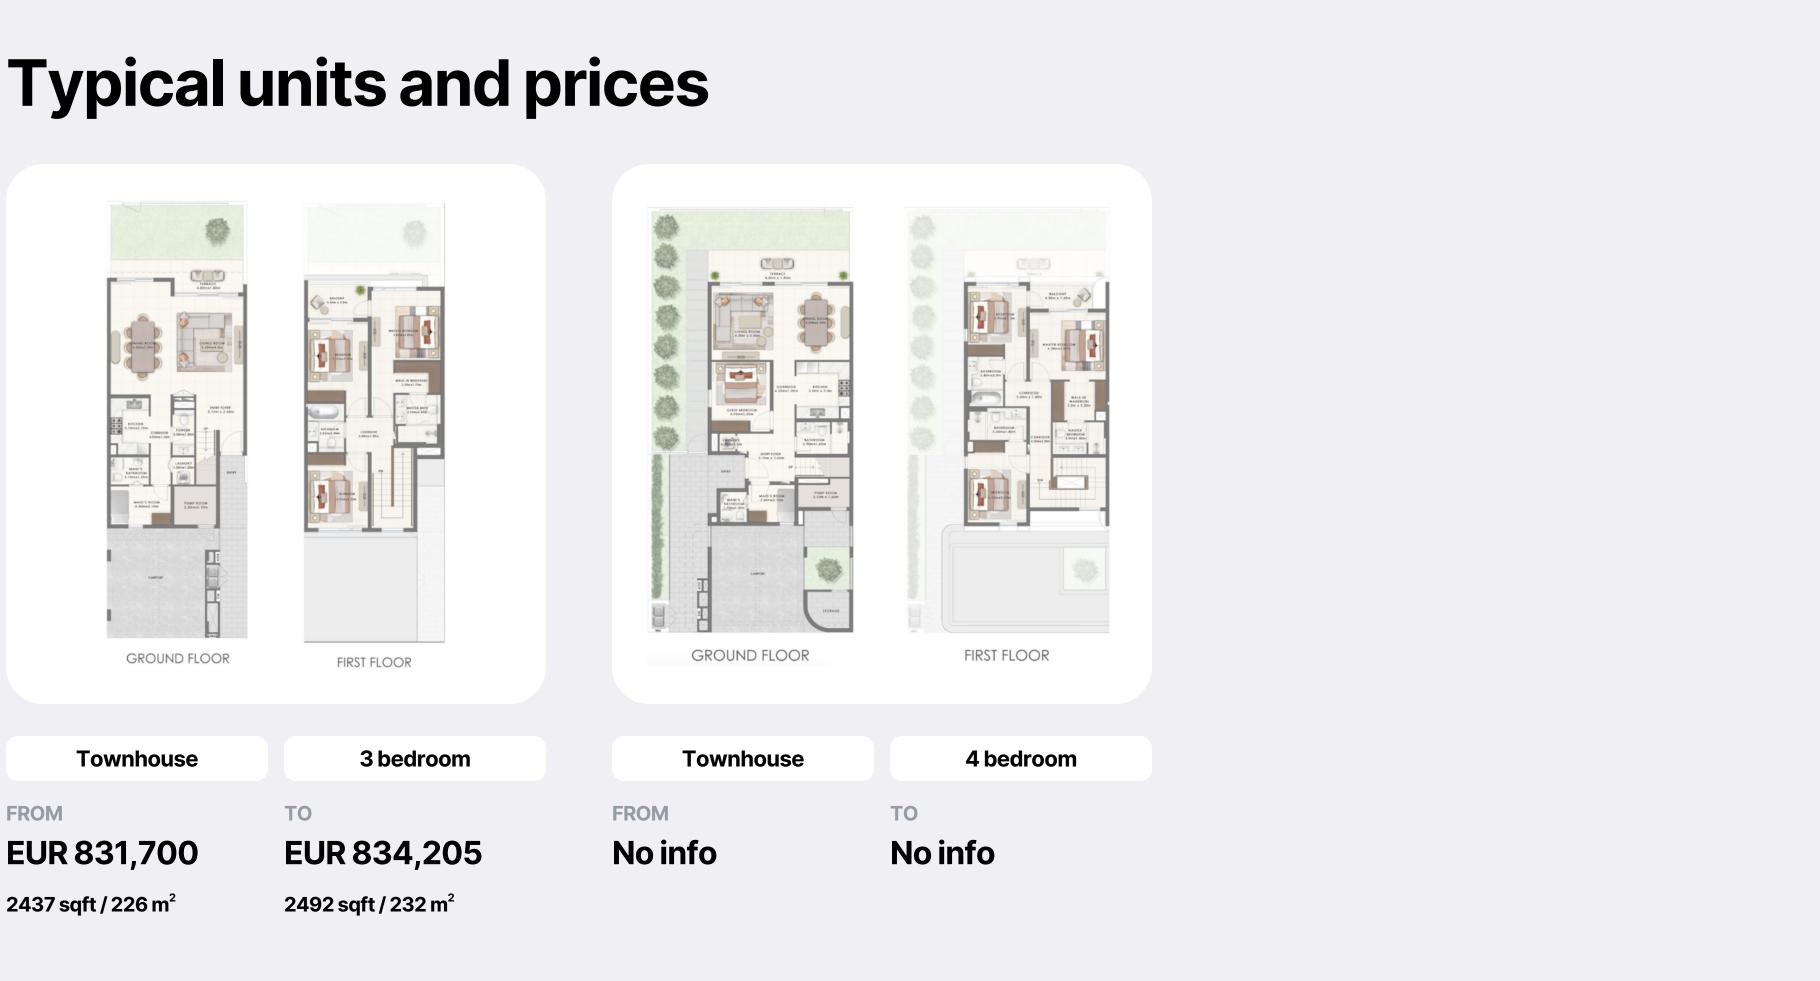

### Velora and Venera at The Valley

Furnishing - No

Parking -

Floors - G + 1floor