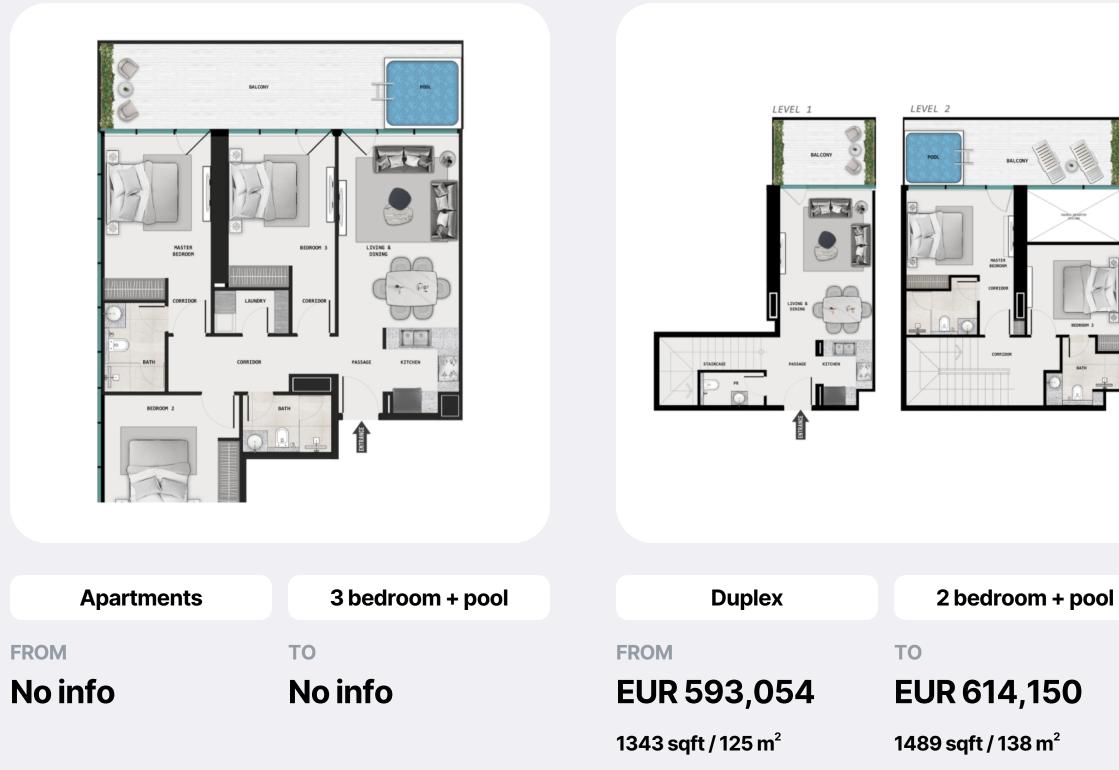

## **Typical units and prices**

Apartments

2 bedroom + pool

FROM

#### EUR 394,227

**989 sqft / 92 m<sup>2</sup>** 

ТО

#### EUR 428,507

1457 sqft / 135 m<sup>2</sup>