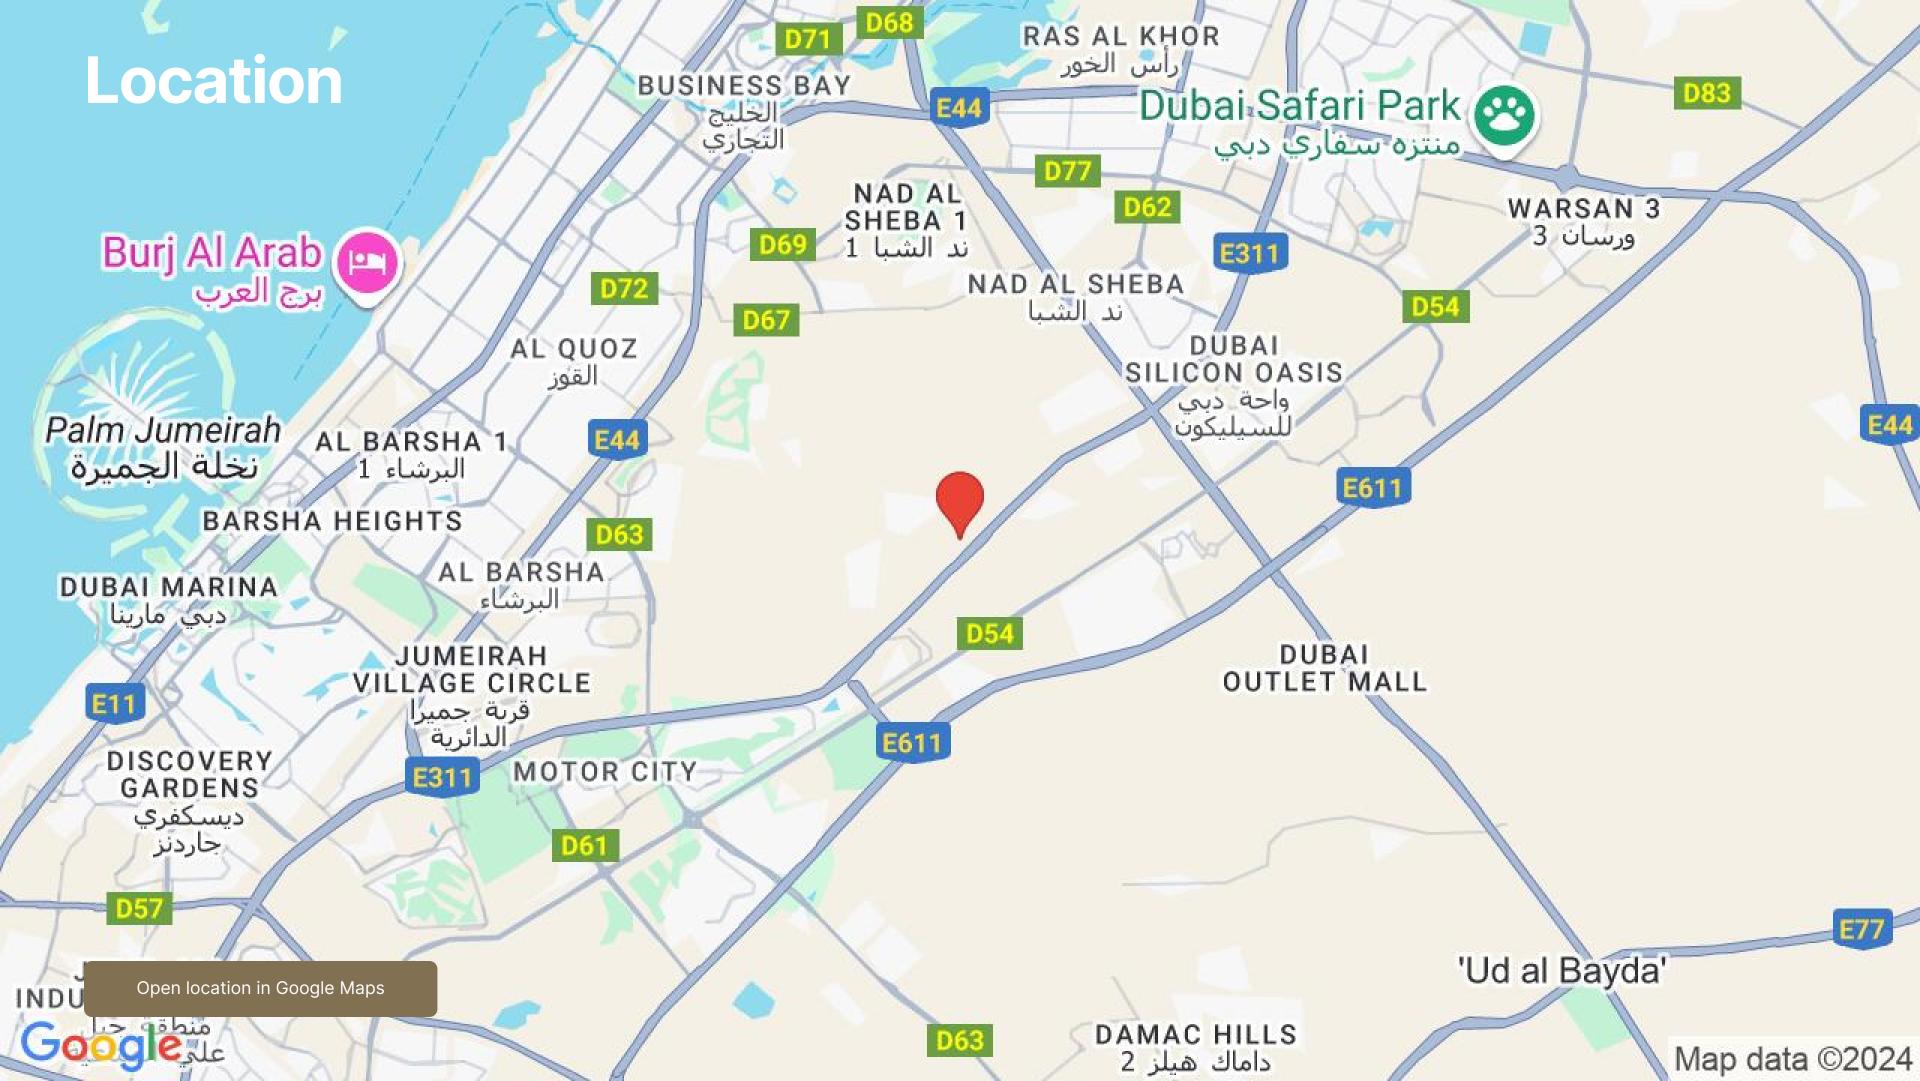

## Location description and benefits

Majan is a 1.5 million square meter district in Dubai. It is located at the heart of the large Dubailand community. Majan is a perfect place for those who are looking for a buy-to-invest property. While the community is developing, apartment prices have not yet reached their maximum values. If you want to purchase an off-plan housing unit, you can count on a good discount.

With Sheikh Mohammed Bin Zayed Road at its front, Majan lies in close proximity to Al Ain Road. These roads provide Majan strategic access to Al Ain, Sharjah and Abu Dabi. The area comprises 100 residential complexes, six iconic towers, four hotels and mixed-use units.

The main advantage of Majan is its proximity to high-ranked schools, business and shopping centers, medical facilities, major amusement parks, and sports facilities. While the community boasts its excellent location and good infrastructure, rental rates are not as high as in the seashore or central parts of the emirate. Affordable prices attract locals and tourists who want to rent an apartment in a good area at an affordable price.