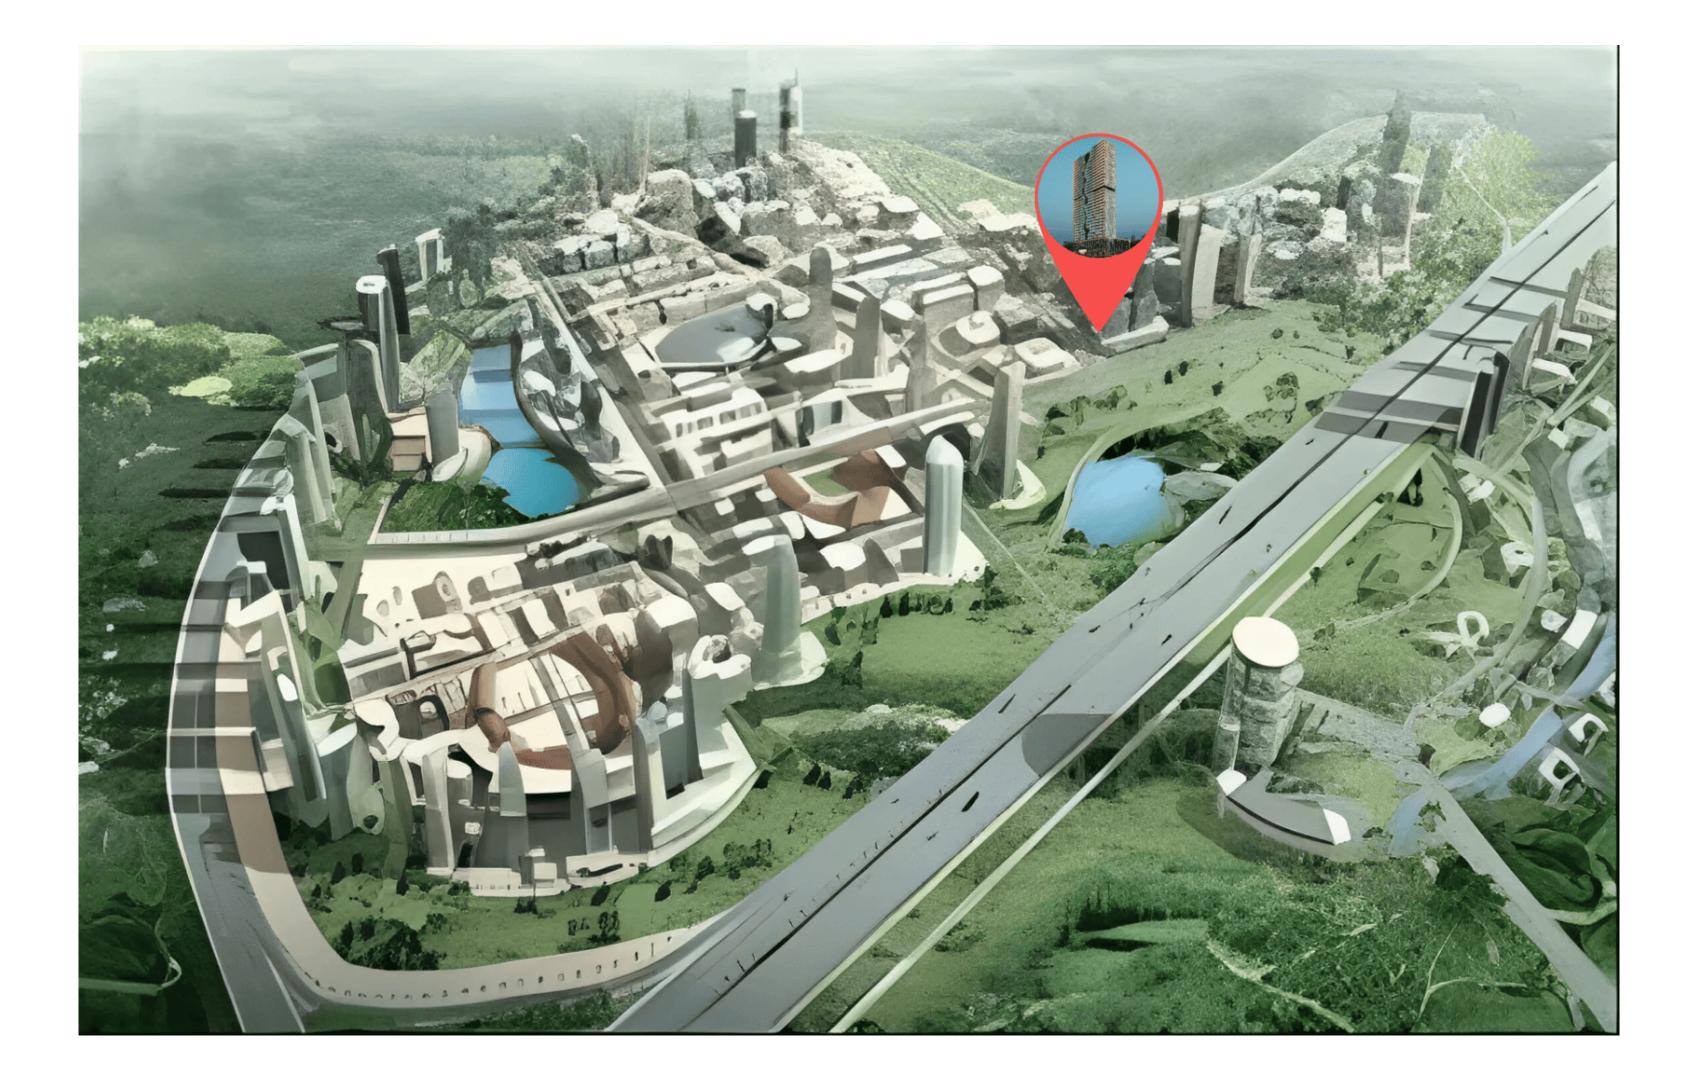

# Samana Barari Lagoons

Majan

## Samana Barari Lagoons

Furnishing - No

Parking -

Floors - G + 31floors

## Location description and benefits

Majan is a 1.5 million square meter district in Dubai. It is located at the heart of the large Dubailand community. Majan is a perfect place for those who are looking for a buy-to-invest property. While the community is developing, apartment prices have not yet reached their maximum values. If you want to purchase an off-plan housing unit, you can count on a good discount.

With Sheikh Mohammed Bin Zayed Road at its front, Majan lies in close proximity to Al Ain Road. These roads provide Majan strategic access to Al Ain, Sharjah and Abu Dabi. The area comprises 100 residential complexes, six iconic towers, four hotels and mixed-use units.