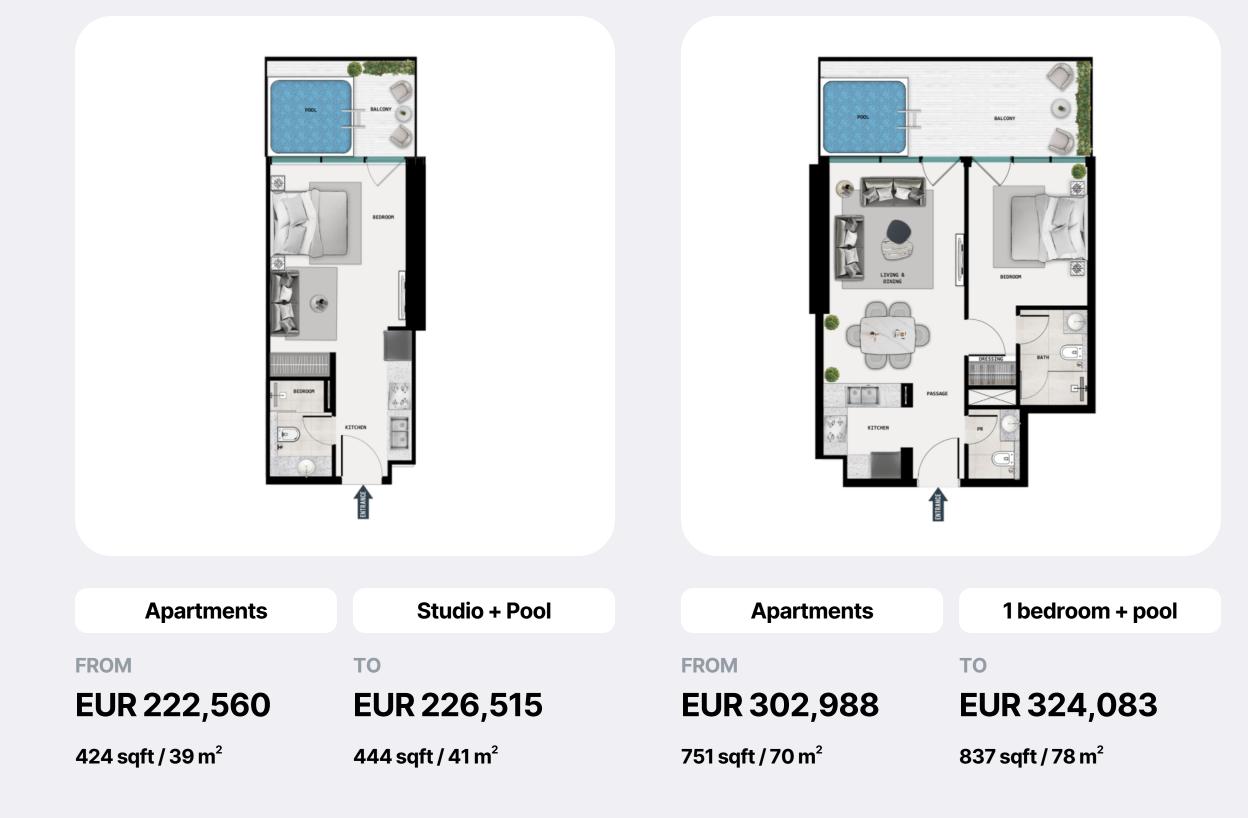

## **Typical units and prices**

Apartments

2 bedroom + pool

FROM

#### EUR 394,227

**989 sqft / 92 m<sup>2</sup>** 

ТО

#### EUR 428,507

1457 sqft / 135 m<sup>2</sup>