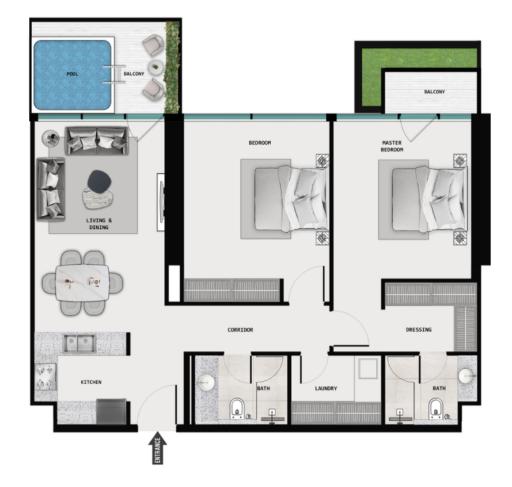

## **Typical units and prices**

Apartments

2 bedroom + pool

FROM

#### EUR 394,227

**989 sqft / 92 m<sup>2</sup>** 

ТО

#### EUR 428,507

1457 sqft / 135 m<sup>2</sup>