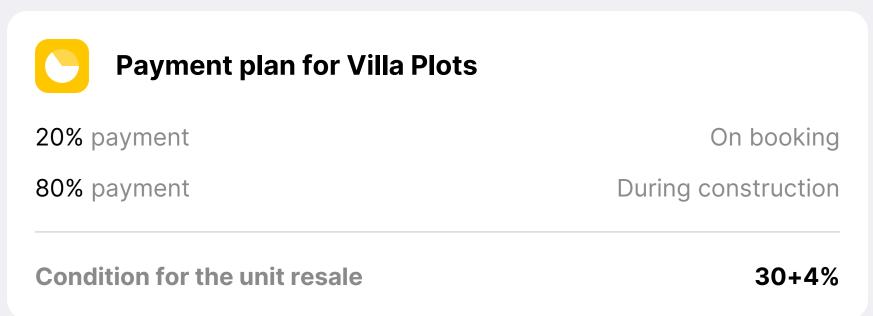

be a self-sustaining community, with infrastructure that includes roads, bridges, and utilities. The island is planned to be connected to the mainland of Dubai via a bridge and accessible through a monorail system.

Palm Jebel Ali is a testament to Dubai's dedication to creating unique and luxurious living environments. With its stunning location and ambitious vision, it promises to offer a lifestyle that blends natural beauty, modern amenities, and the allure of coastal living. As it nears completion, it represents an exciting chapter in Dubai's ongoing

development and innovation.











## Location



Open location in Google Maps



GHANTOUT غنتوت



## **Facilities**



**Private pools**Visualisation from developer



Private beach
Visualisation from developer

## Payment plan





## Typical units and prices



Villa

7 bedroom

**FROM** 

EUR 11,104,896 I

11632 sqft / 1081 m<sup>2</sup>

TO

No info



TO

**Plot** 

**FROM** 

EUR 10,127,900

EUR 10,789,251

Villa

5 bedroom

**FROM** 

No info

TO

No info

 $13993 \, sqft \, / \, 1300 \, m^2$ 

# Typical units and prices



Villa

6 bedroom

FROM

TO

No info

No info

# Do you have any questions? Contact me.



## **Jan Petrovic**

Phone

Email

Instagram

+38640772980

info@petrodeluxe.si