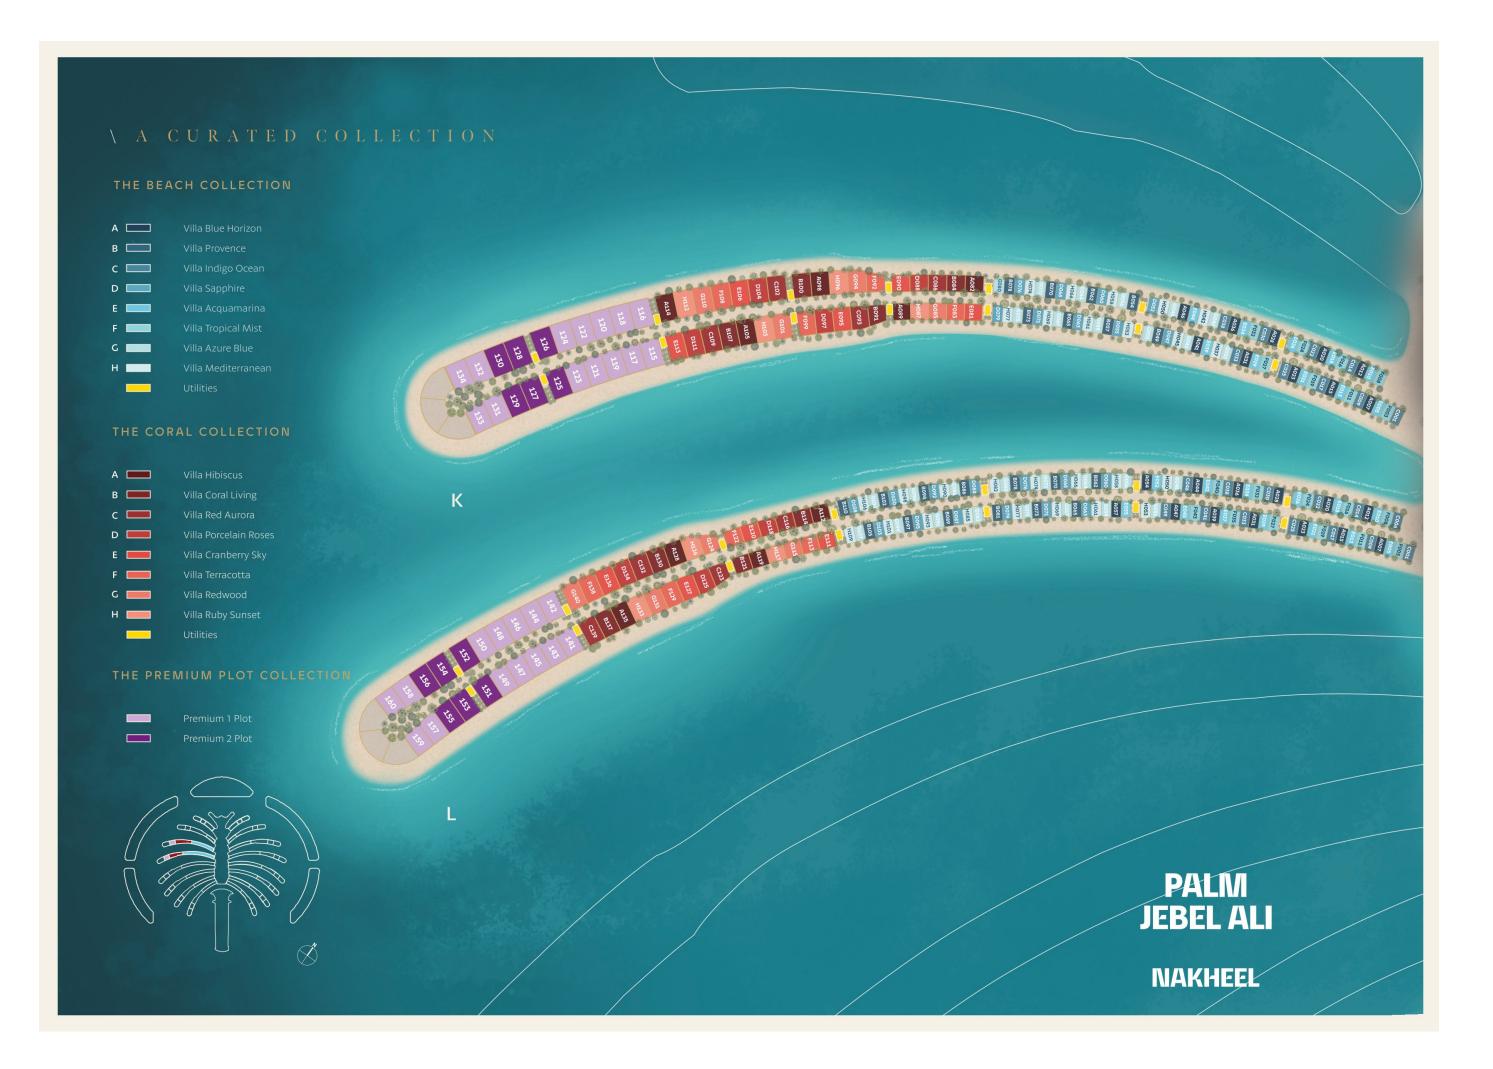

First phase of Palm Jebel Ali Villas is located on Palm's fronds M - P, and second phase is located on fronds K - L.

Palm Jebel Ali Villas by Nakheel embody exceptional design principles and are set against the backdrop of a breathtaking beachfront location. Within this exclusive, private neighborhood, you will find a selection of **Beach Villas**, **Coral Villas**, and **Premium Villa Plots**, each designed to cater to the most discerning tastes.

**Beach Villas:** Offering 5-6 bedroom villas with eight unique designs, including the Blue Horizon, Provence, Indigo Ocean, Sapphire, Acquamarina, Tropical Mist, Azure Blue, and Mediterranean, these homes combine contemporary elegance with beachfront living.

**Coral Villas:** Featuring 7 bedroom villas with eight distinctive designs, such as Hibiscus, Coral Living, Red Aurora, Porcelain Roses, Cranberry Sky, Terracotta, Redwood, and Ruby Sunset, Coral Villas offer an unparalleled sense of luxury and spaciousness.