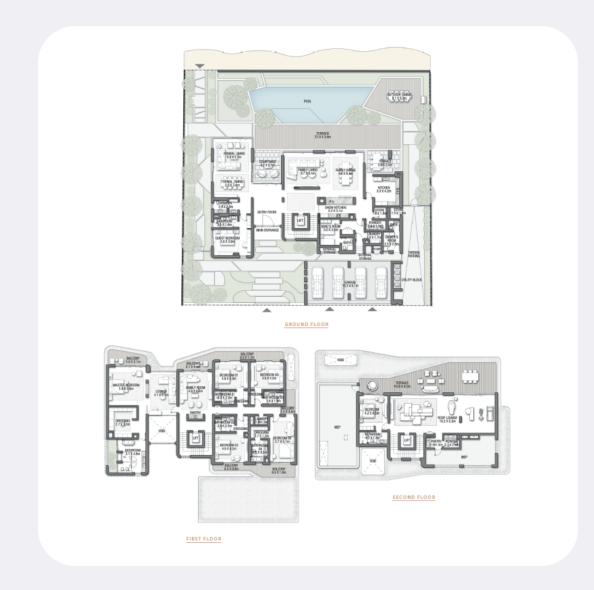

**Beach Villas:** Offering 5-6 bedroom villas with eight unique designs, including the Blue Horizon, Provence, Indigo Ocean, Sapphire, Acquamarina, Tropical Mist, Azure Blue, and Mediterranean, these homes combine contemporary elegance with beachfront living.

**Coral Villas:** Featuring 7 bedroom villas with eight distinctive designs, such as Hibiscus, Coral Living, Red Aurora, Porcelain Roses, Cranberry Sky, Terracotta, Redwood, and Ruby Sunset, Coral Villas offer an unparalleled sense of luxury and spaciousness.