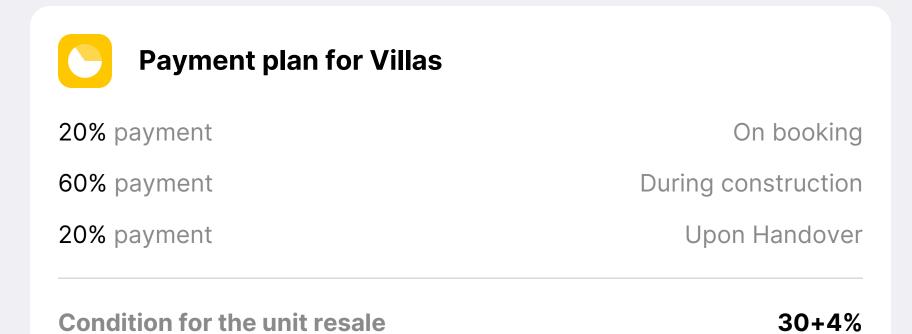

to be a self-sustaining community, with infrastructure that includes roads, bridges, and utilities. The island is planned to be connected to the mainland of Dubai via a bridge and accessible through a monorail system.

Palm Jebel Ali is a testament to Dubai's dedication to creating unique and luxurious living environments. With its stunning location and ambitious vision, it promises to offer a lifestyle that blends natural beauty, modern amenities, and the allure of coastal living. As it nears completion, it represents an exciting chapter in Dubai's ongoing

development and innovation.











## Location



Open location in Google Maps



GHANTOUT غنتوت



## **Facilities**



**Private pools**Visualisation from developer



Private beach
Visualisation from developer

## Payment plan





## Typical units and prices



Villa

7 bedroom

**FROM** 

EUR 11,104,896 I

11632 sqft / 1081 m<sup>2</sup>

TO

No info



TO

**Plot** 

**FROM** 

EUR 10,127,900

EUR 10,789,251

Villa

5 bedroom

**FROM** 

No info

TO

No info

 $13993 \, sqft \, / \, 1300 \, m^2$ 

# Typical units and prices



Villa

6 bedroom

FROM

TO

No info

No info

# Do you have any questions? Contact me.



## **Jan Petrovic**

Phone

Email

Instagram

+38640772980

info@petrodeluxe.si