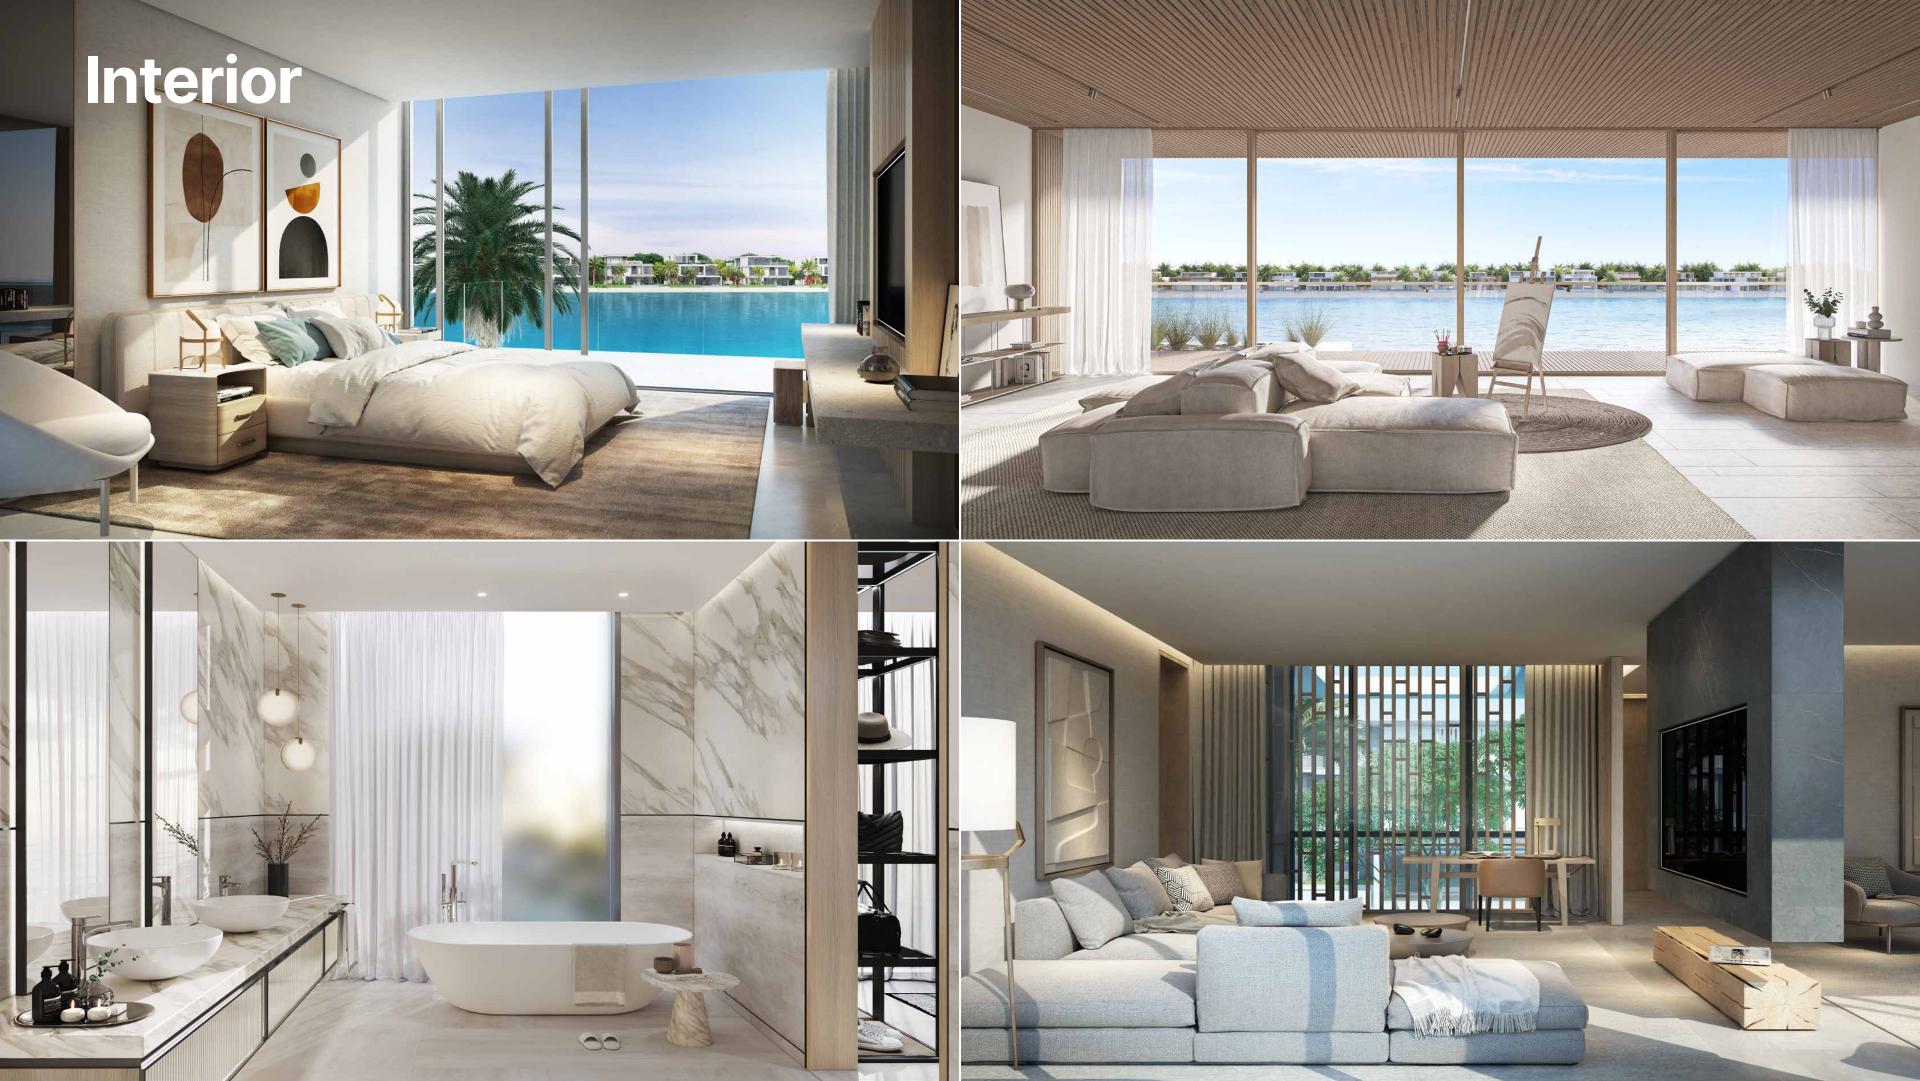

#### Finishing and materials

Bespoke finishing with high quality materials

#### Kitchen and appliances

Precious natural materials embellish the interiors of the show kitchen with appliances, whilst the extensive floor-to-ceiling glazing brings the outdoors inside so that every moment is enriched with natural sunlight.