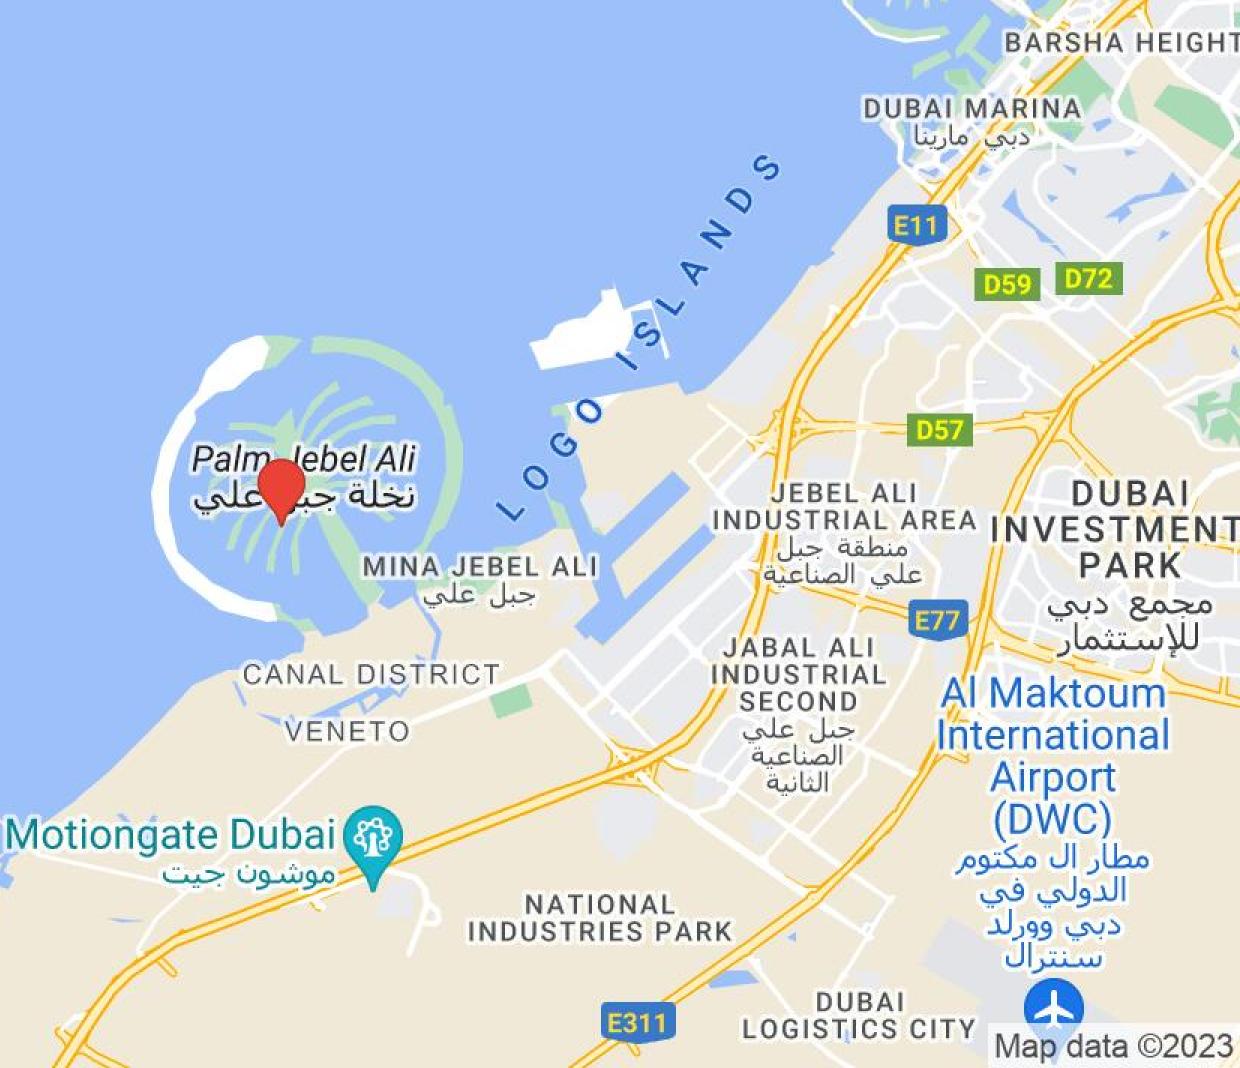

#### **Location description and benefits**

Palm Jebel Ali is a stunning man-made island located off the coast of Dubai, United Arab Emirates. Resembling a palm tree when viewed from above, this ambitious project is a testament to Dubai's innovation and engineering prowess.

The development on Palm Jebel Ali is set to include a wide range of residential, commercial, and leisure facilities. It is designed to be a self-sustaining community, with infrastructure that includes roads, bridges, and utilities. The island is planned to be connected to the mainland of Dubai via a bridge and accessible through a monorail system.

## Location

Open location in Google Maps

GHANTOUT غنتوت