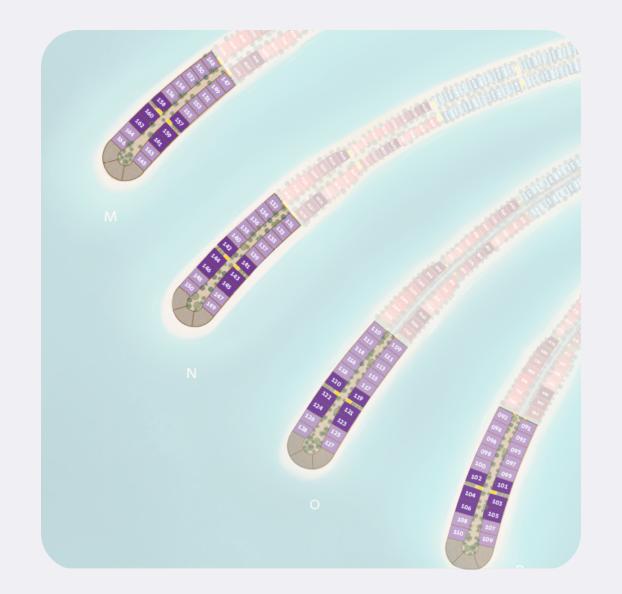

First phase of Palm Jebel Ali Villas is located on Palm's fronds M - P, and second phase is located on fronds K - L.

Palm Jebel Ali Villas by Nakheel embody exceptional design principles and are set against the backdrop of a breathtaking beachfront location. Within this exclusive, private neighborhood, you will find a selection of **Beach Villas**, **Coral Villas**, and **Premium Villa Plots**, each designed to cater to the most discerning tastes.