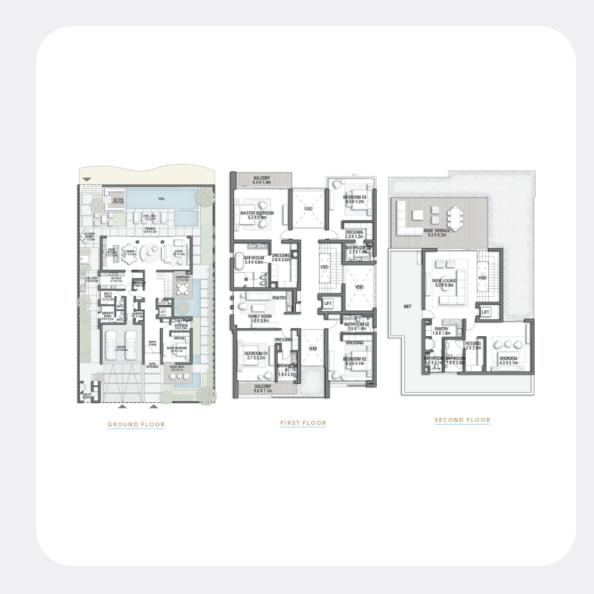

**Beach Villas:** Offering 5-6 bedroom villas with eight unique designs, including the Blue Horizon, Provence, Indigo Ocean, Sapphire, Acquamarina, Tropical Mist, Azure Blue, and Mediterranean, these homes combine contemporary elegance with beachfront living.

**Coral Villas:** Featuring 7 bedroom villas with eight distinctive designs, such as Hibiscus, Coral Living, Red Aurora, Porcelain Roses, Cranberry Sky, Terracotta, Redwood, and Ruby Sunset, Coral Villas offer an unparalleled sense of luxury and spaciousness.