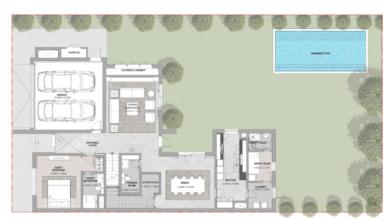

# Typical units and prices

Villa

EUR 1,987,205

4958 sqft / 461 m<sup>2</sup>

**FROM** 

EUR 2,064,521

4 bedroom + pool

 $4995 \, sqft \, / \, 464 \, m^2$ 

Villa

5 bedroom+pool

**FROM** 

EUR 2,324,631

 $5800 \, \text{sqft} \, / \, 539 \, \text{m}^2$ 

EUR 2,400,347

 $5807 \, \text{sqft} \, / \, 539 \, \text{m}^2$ 

Villa

6 bedroom + pool

**FROM** 

No info

TO

No info