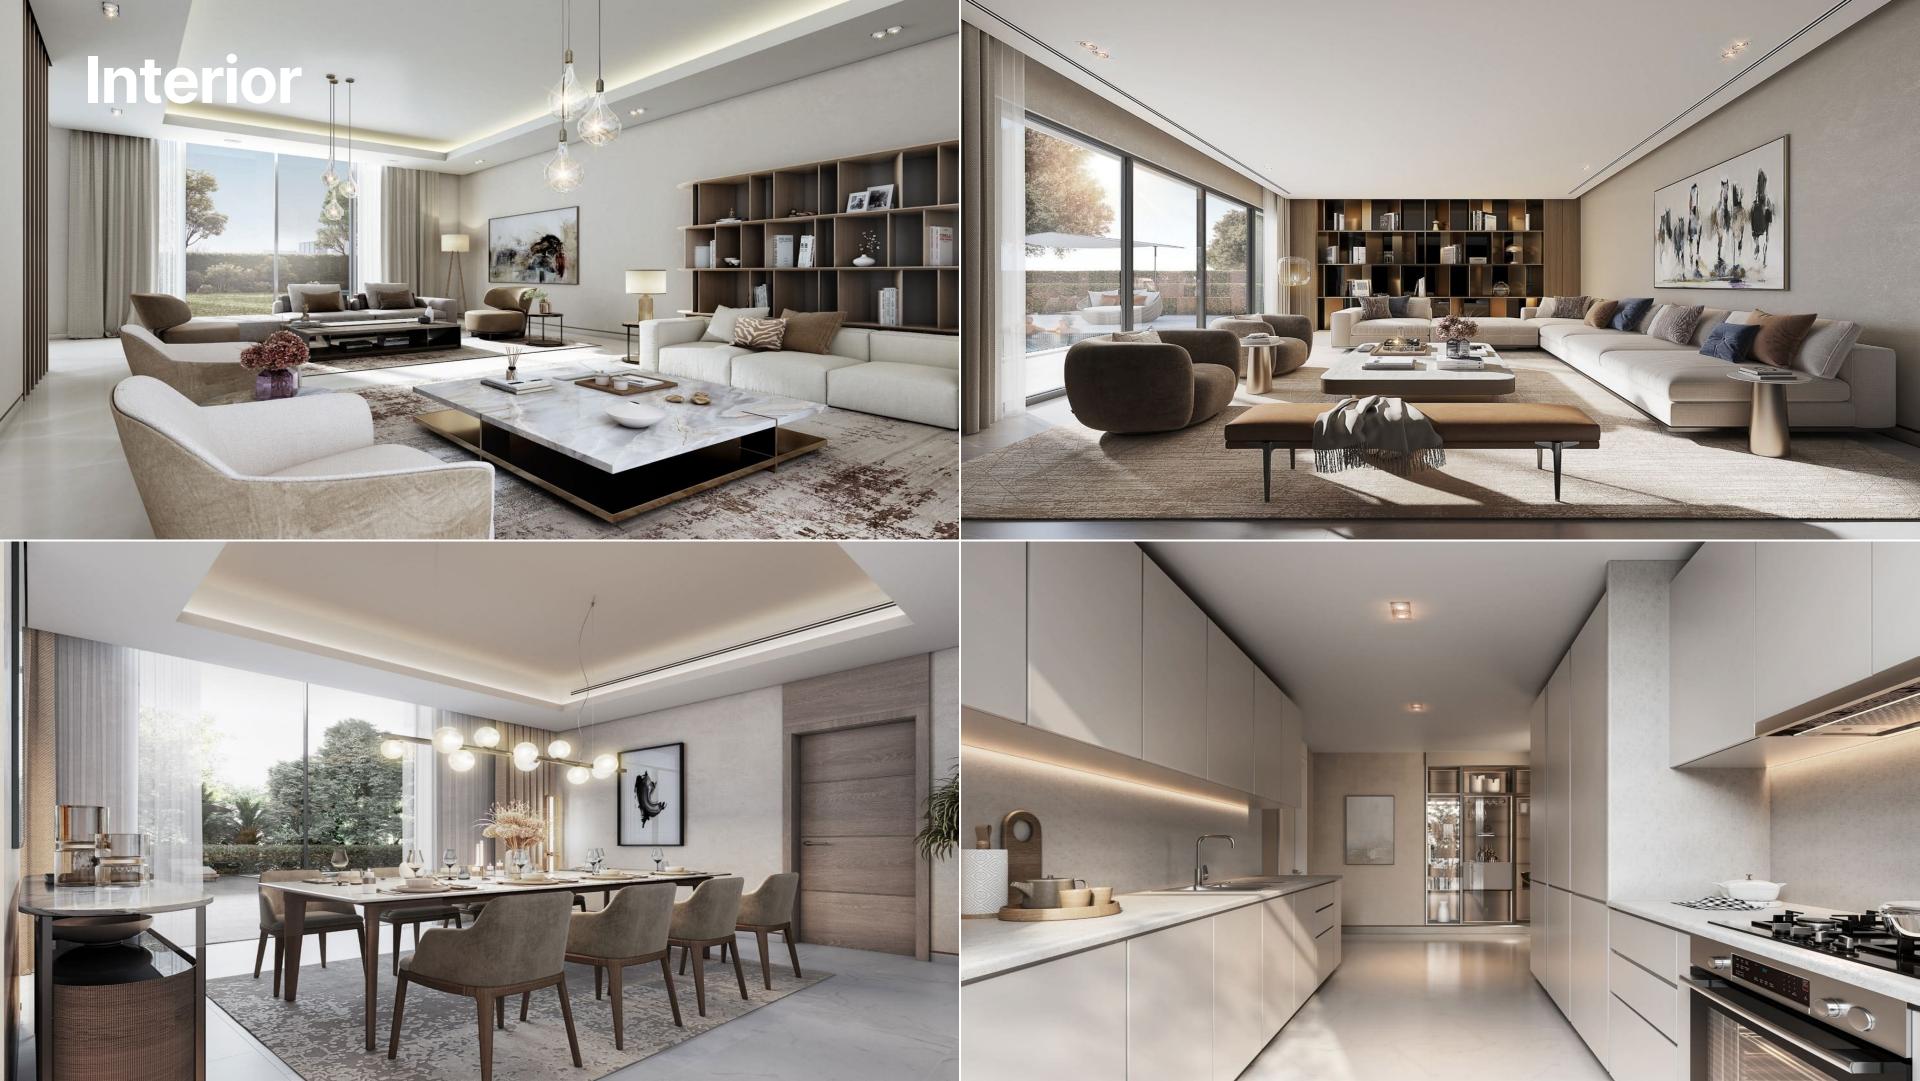

### **Finishing and materials**

Finished with modern materials and textures, double glazed facade, system smart home.

### **Kitchen and appliances**

Fully fitted kitchen.

### **Furnishing**

Semi-furnished apartments with luxury walk in wardrobe.