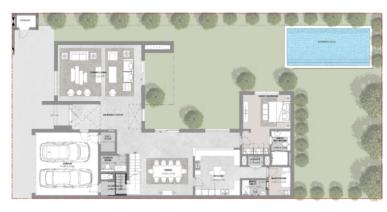

# Typical units and prices

Villa

EUR 1,987,205

4958 sqft / 461 m<sup>2</sup>

**FROM** 

EUR 2,064,521

4 bedroom + pool

 $4995 \, sqft \, / \, 464 \, m^2$ 

Villa

5 bedroom+pool

**FROM** 

EUR 2,324,631

 $5800 \, \text{sqft} \, / \, 539 \, \text{m}^2$ 

EUR 2,400,347

 $5807 \, \text{sqft} \, / \, 539 \, \text{m}^2$ 

Villa

6 bedroom + pool

**FROM** 

No info

TO

No info