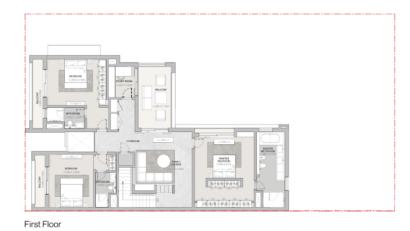

# Typical units and prices

Villa

EUR 1,987,205

4958 sqft / 461 m<sup>2</sup>

**FROM** 

EUR 2,064,521

4 bedroom + pool

 $4995 \, sqft \, / \, 464 \, m^2$ 

Villa

5 bedroom+pool

**FROM** 

EUR 2,324,631

 $5800 \, \text{sqft} \, / \, 539 \, \text{m}^2$ 

EUR 2,400,347

 $5807 \, \text{sqft} \, / \, 539 \, \text{m}^2$ 

Villa

6 bedroom + pool

**FROM** 

No info

TO

No info