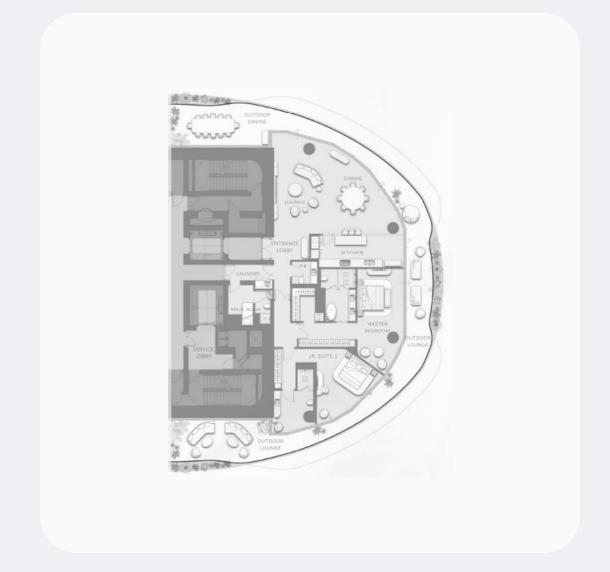

# Typical units and prices

**Apartments** 

3 bedroom

3 Deal of

7707 sqft / 716 m<sup>2</sup>

**FROM** 

**Apartments** 

EUR 10,867,411

TO

5 bedroom

**FROM** 

EUR 8,425,420

6502 sqft / 604 m<sup>2</sup>

TO

EUR 13,155,337

9379 sqft / 871 m<sup>2</sup>

No info

**Apartments** 

4 bedroom

**FROM** 

EUR 14,306,941

9823 sqft / 913 m<sup>2</sup>

TO

EUR 15,266,402