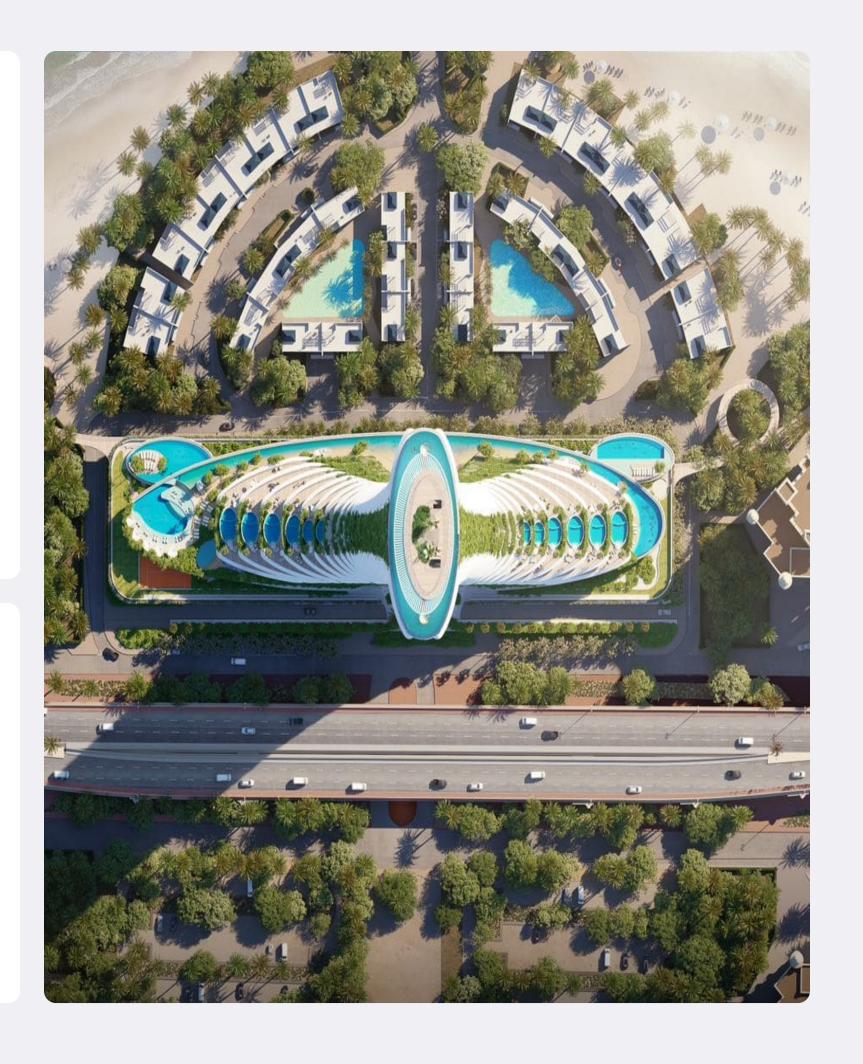

### **Project general facts**

This water-inspired tower boasts 71 floors - each resembling a unique ocean wave. This is the latest chapter in Nakheel's ambitious vision for extraordinary waterfront life in Dubai. The statement structure is sculped into a series vertical lakes, including a variety of communal pools and a selection of exclusive private pools. Explore sweeping terraces with glistening pools and verdant greenery, gaze out at breathtaking views over the sea and cityscape, and relax in wonderfully spacious homes with outstanding amenities. The exclusive collection of luxury apartments and exceptional amenity suite offers residents an ultra-chic, cosmopolitan lifestyle surrounded by art and beauty. Extremely spacious interiors lead out onto vast terraces embellished with lush greenery and unique private pools. Admire breathtaking views towards Burj Al Arab, Burj Khalifa, Palm Jumeirah, and Ain Dubai as you relax and breath in the fresh sea air. Each exclusive apartment enjoys either 180- or 360-degree panoramic views.

### **Location description and benefits**

Como Residences is an indelible addition to one of the world's largest man-made islands. Palm Jumeirah is pushing the boundaries to offer the utmost in beachfront allure. Discover the pinnacle of sophisticated beachfront living. This sleek, majestic tower rises above Palm Jumeirah, harmoniously blending into the world-renowned landscape of extravagant luxury resorts, high-end stores, entertainment venues and supreme dining destinations. From highend shopping to glamourous events at luxury beach clubs, the best of Palm Jumeirah is at your fingertips.

# **Facilities**

PRIVATE SANDY BEACH POOL LOCATED AT THE PODIUM LEVEL

Visualisation from developer

DEDICATED 25M LAP SWIMMING POOL

Visualisation from developer

LANDSCAPE RECREATIONAL AREAS

Visualisation from developer

ROOFTOP AND 360 DEGREE VIEWING AREA LOCATED ON LEVEL 71 WITH AMENITIES

Visualisation from developer

PRIVATE SWIMMING POOLS FOR SKY TERRACE APARTMENTS

Visualisation from developer

CHILDREN'S WET AND DRY PLAY AREAS