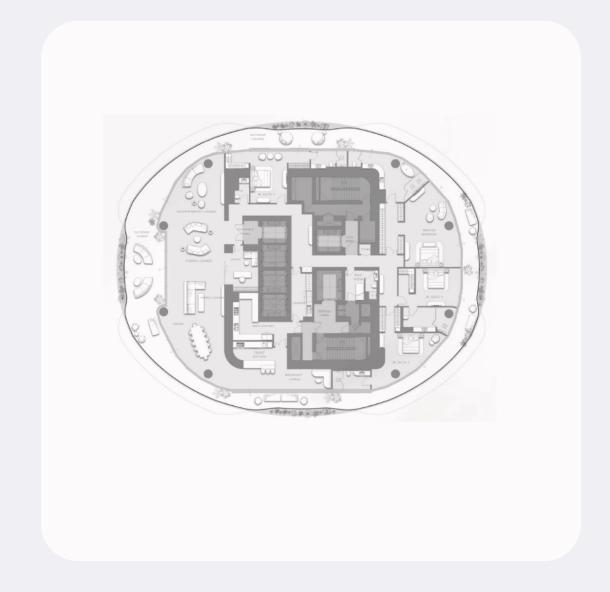

# Typical units and prices

**Apartments** 

3 bedroom

3 Deal of

7707 sqft / 716 m<sup>2</sup>

**FROM** 

**Apartments** 

EUR 10,867,411

TO

5 bedroom

**FROM** 

EUR 8,425,420

6502 sqft / 604 m<sup>2</sup>

TO

EUR 13,155,337

9379 sqft / 871 m<sup>2</sup>

No info

**Apartments** 

4 bedroom

**FROM** 

EUR 14,306,941

9823 sqft / 913 m<sup>2</sup>

TO

EUR 15,266,402