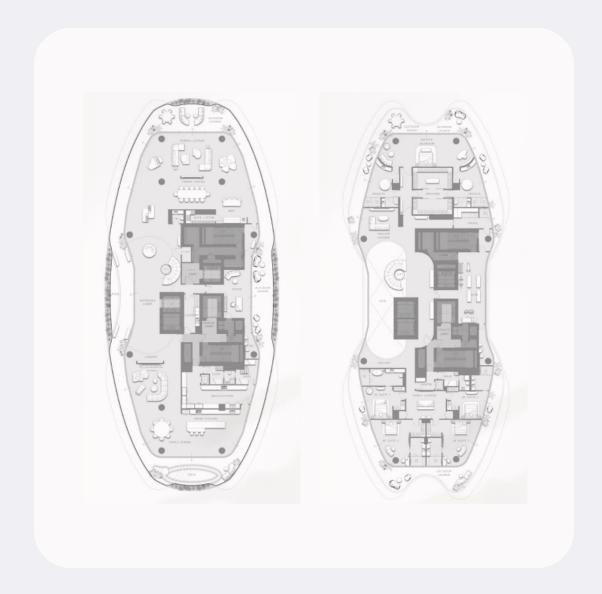

### **Project general facts**

This water-inspired tower boasts 71 floors - each resembling a unique ocean wave. This is the latest chapter in Nakheel's ambitious vision for extraordinary waterfront life in Dubai. The statement structure is sculped into a series vertical lakes, including a variety of communal pools and a selection of exclusive private pools. Explore sweeping terraces with glistening pools and verdant greenery, gaze out at breathtaking views over the sea and cityscape, and relax in wonderfully spacious homes with outstanding amenities. The exclusive collection of luxury apartments and exceptional amenity suite offers residents an ultra-chic, cosmopolitan lifestyle surrounded by art and beauty. Extremely spacious interiors lead out onto vast terraces embellished with lush greenery and unique private pools. Admire breathtaking views towards Burj Al Arab, Burj Khalifa, Palm Jumeirah, and Ain Dubai as you relax and breath in the fresh sea air. Each exclusive apartment enjoys either 180- or 360-degree panoramic views.

### Finishing and materials

This exclusive collection of private residences offers a range of spacious layouts and exclusive features.

# Typical units and prices

**Apartments** 

3 bedroom

3 Deal of

7707 sqft / 716 m<sup>2</sup>

**FROM** 

**Apartments** 

EUR 10,867,411

TO

5 bedroom

**FROM** 

EUR 8,425,420

6502 sqft / 604 m<sup>2</sup>

TO

EUR 13,155,337

9379 sqft / 871 m<sup>2</sup>

No info

**Apartments** 

4 bedroom

**FROM** 

EUR 14,306,941

9823 sqft / 913 m<sup>2</sup>

TO

EUR 15,266,402