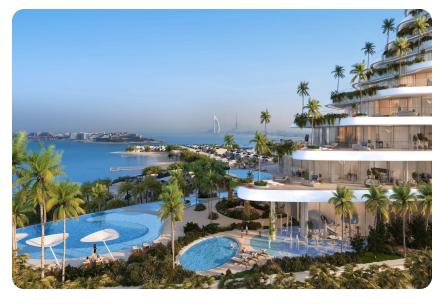

# **Facilities**

PRIVATE SANDY BEACH POOL LOCATED AT THE PODIUM LEVEL

Visualisation from developer

DEDICATED 25M LAP SWIMMING POOL

Visualisation from developer

LANDSCAPE RECREATIONAL AREAS

Visualisation from developer

### **Project general facts**

This water-inspired tower boasts 71 floors - each resembling a unique ocean wave. This is the latest chapter in Nakheel's ambitious vision for extraordinary waterfront life in Dubai. The statement structure is sculped into a series vertical lakes, including a variety of communal pools and a selection of exclusive private pools. Explore sweeping terraces with glistening pools and verdant greenery, gaze out at breathtaking views over the sea and cityscape, and relax in wonderfully spacious homes with outstanding amenities. The exclusive collection of luxury apartments and exceptional amenity suite offers residents an ultra-chic, cosmopolitan lifestyle surrounded by art and beauty. Extremely spacious interiors lead out onto vast terraces embellished with lush greenery and unique private pools. Admire breathtaking views towards Burj Al Arab, Burj Khalifa, Palm Jumeirah, and Ain Dubai as you relax and breath in the fresh sea air. Each exclusive apartment enjoys either 180- or 360-degree panoramic views.