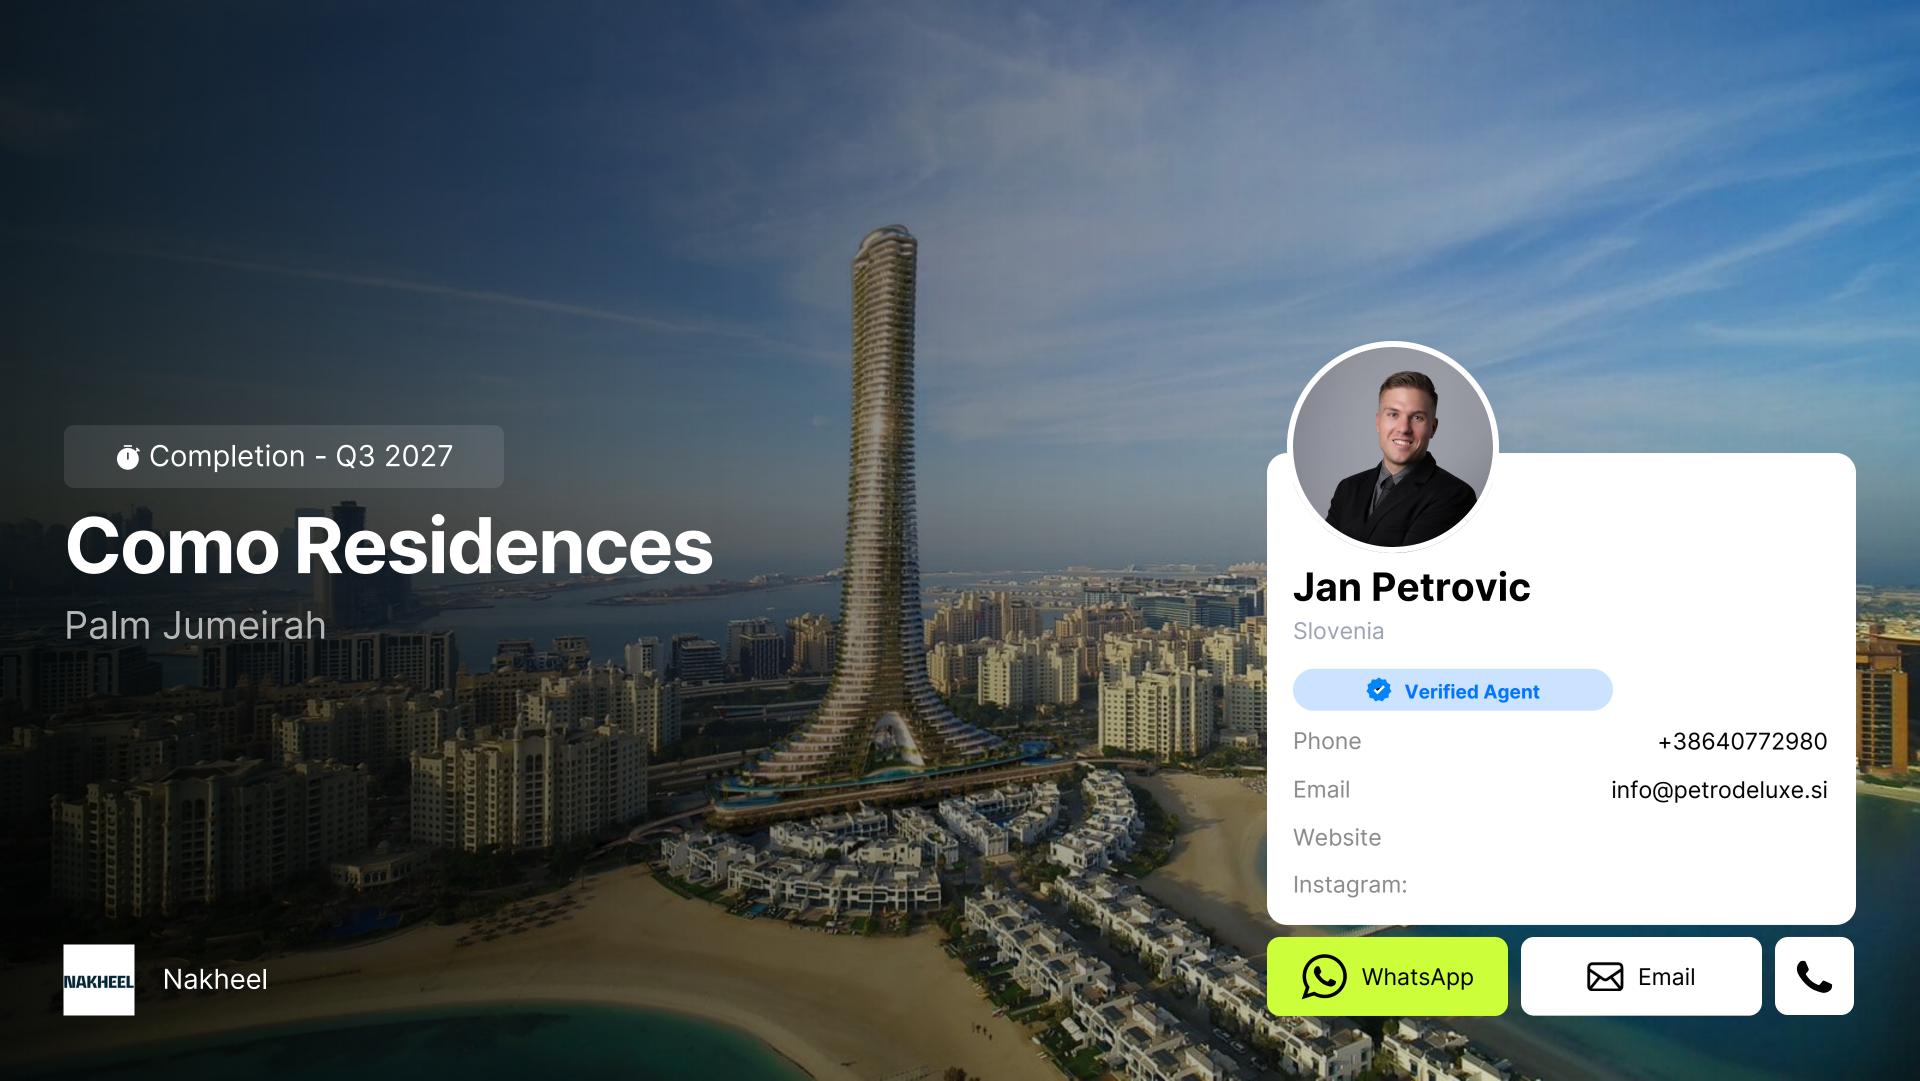

# **Como Residences**

Furnishing - No

Parking -

Floors - 71 floors

\$ Service charge -30-35 AED/sqft

### **Project general facts**

This water-inspired tower boasts 71 floors - each resembling a unique ocean wave. This is the latest chapter in Nakheel's ambitious vision for extraordinary waterfront life in Dubai. The statement structure is sculped into a series vertical lakes, including a variety of communal pools and a selection of exclusive private pools. Explore sweeping terraces with glistening pools and verdant greenery, gaze out at breathtaking views over the sea and cityscape, and relax in wonderfully spacious homes with outstanding amenities. The exclusive collection of luxury apartments and exceptional amenity suite offers residents an ultra-chic, cosmopolitan lifestyle surrounded by art and beauty. Extremely spacious interiors lead out onto vast terraces embellished with lush greenery and unique private pools. Admire breathtaking views towards Burj Al Arab, Burj Khalifa, Palm Jumeirah, and Ain Dubai as you relax and breath in the fresh sea air. Each exclusive apartment enjoys either 180- or 360-degree panoramic views.