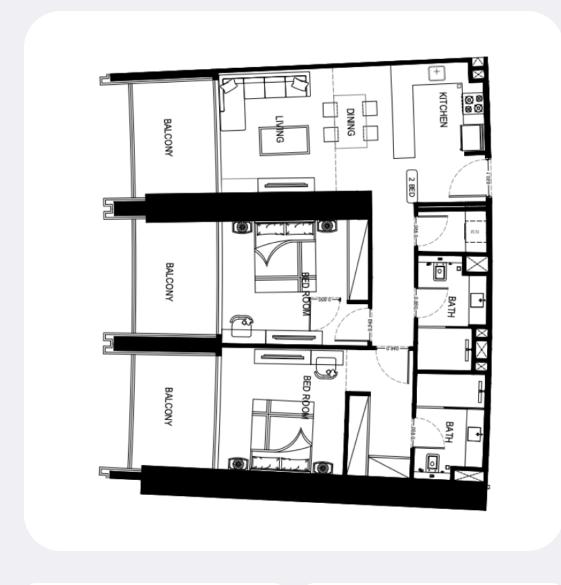

**EUR 413,345 No info** 

762 sqft / 71 m<sup>2</sup> 1022 sqft / 95 m<sup>2</sup>

**Apartments** 

2 bedroom

**FROM** 

EUR 688,908

1277 sqft / 119 m<sup>2</sup>

ТО

No info

1667 sqft / 155 m<sup>2</sup>