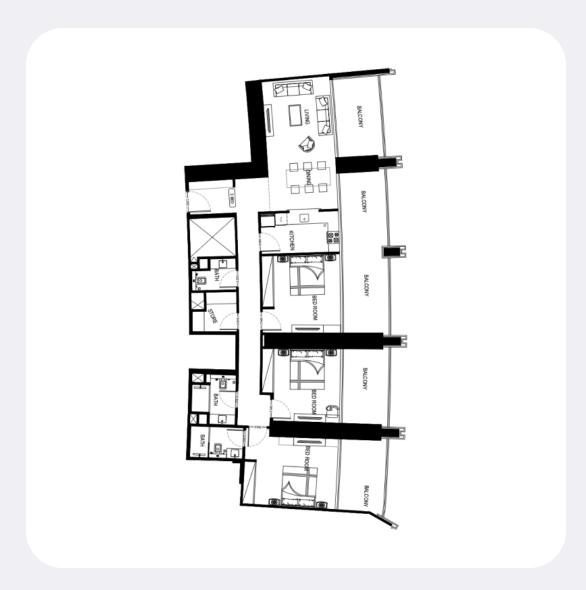

# Typical units and prices

BATH BED ROOM

BED ROOM

BALCONY

**Apartments** 

**Studio** 

1 bedroom

**FROM** 

EUR 244,249

422 sqft / 39 m<sup>2</sup>

TO

No info

477 sqft / 44 m<sup>2</sup>

Apartments

**FROM** 

TO

**EUR 413,345 No info** 

762 sqft / 71 m<sup>2</sup> 1022 sqft / 95 m<sup>2</sup>

**Apartments** 

2 bedroom

**FROM** 

EUR 688,908

1277 sqft / 119 m<sup>2</sup>

ТО

No info

1667 sqft / 155 m<sup>2</sup>

# Typical units and prices

**Apartments** 

3 bedroom

**FROM** 

ТО

EUR 939,420

No info

 $1839 \, \text{sqft} \, / \, 171 \, \text{m}^2$ 

 $1991 \, \text{sqft} \, / \, 185 \, \text{m}^2$ 