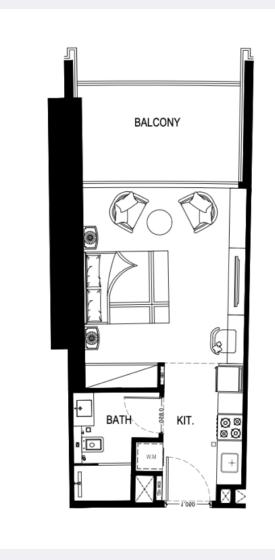

# Typical units and prices

BATH BED ROOM

BED ROOM

BALCONY

**Apartments** 

**Studio** 

1 bedroom

**FROM** 

EUR 244,249

422 sqft / 39 m<sup>2</sup>

TO

No info

477 sqft / 44 m<sup>2</sup>

Apartments

**FROM** 

TO