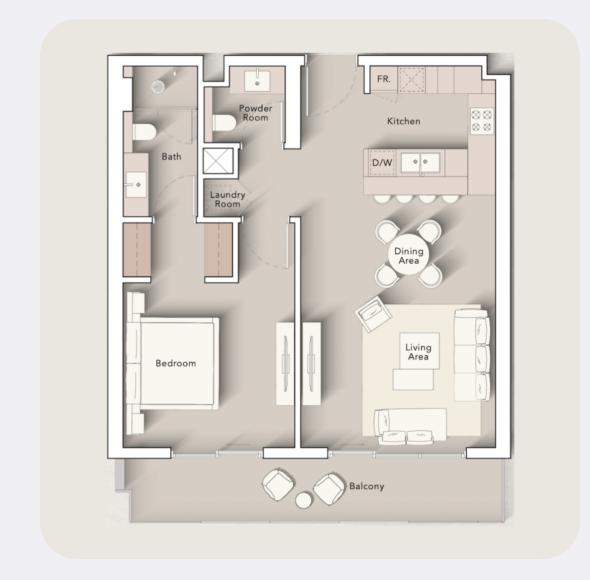

## Typical units and prices

Bath Bedroom

Storage

Powder
Room

Primary
Bedroom

Area

Area

Balcony

Balcony

**Apartments** 

1 bedroom

TO

EUR 484,698

No info

 $891 \, \text{sqft} \, / \, 83 \, \text{m}^2$ 

**FROM** 