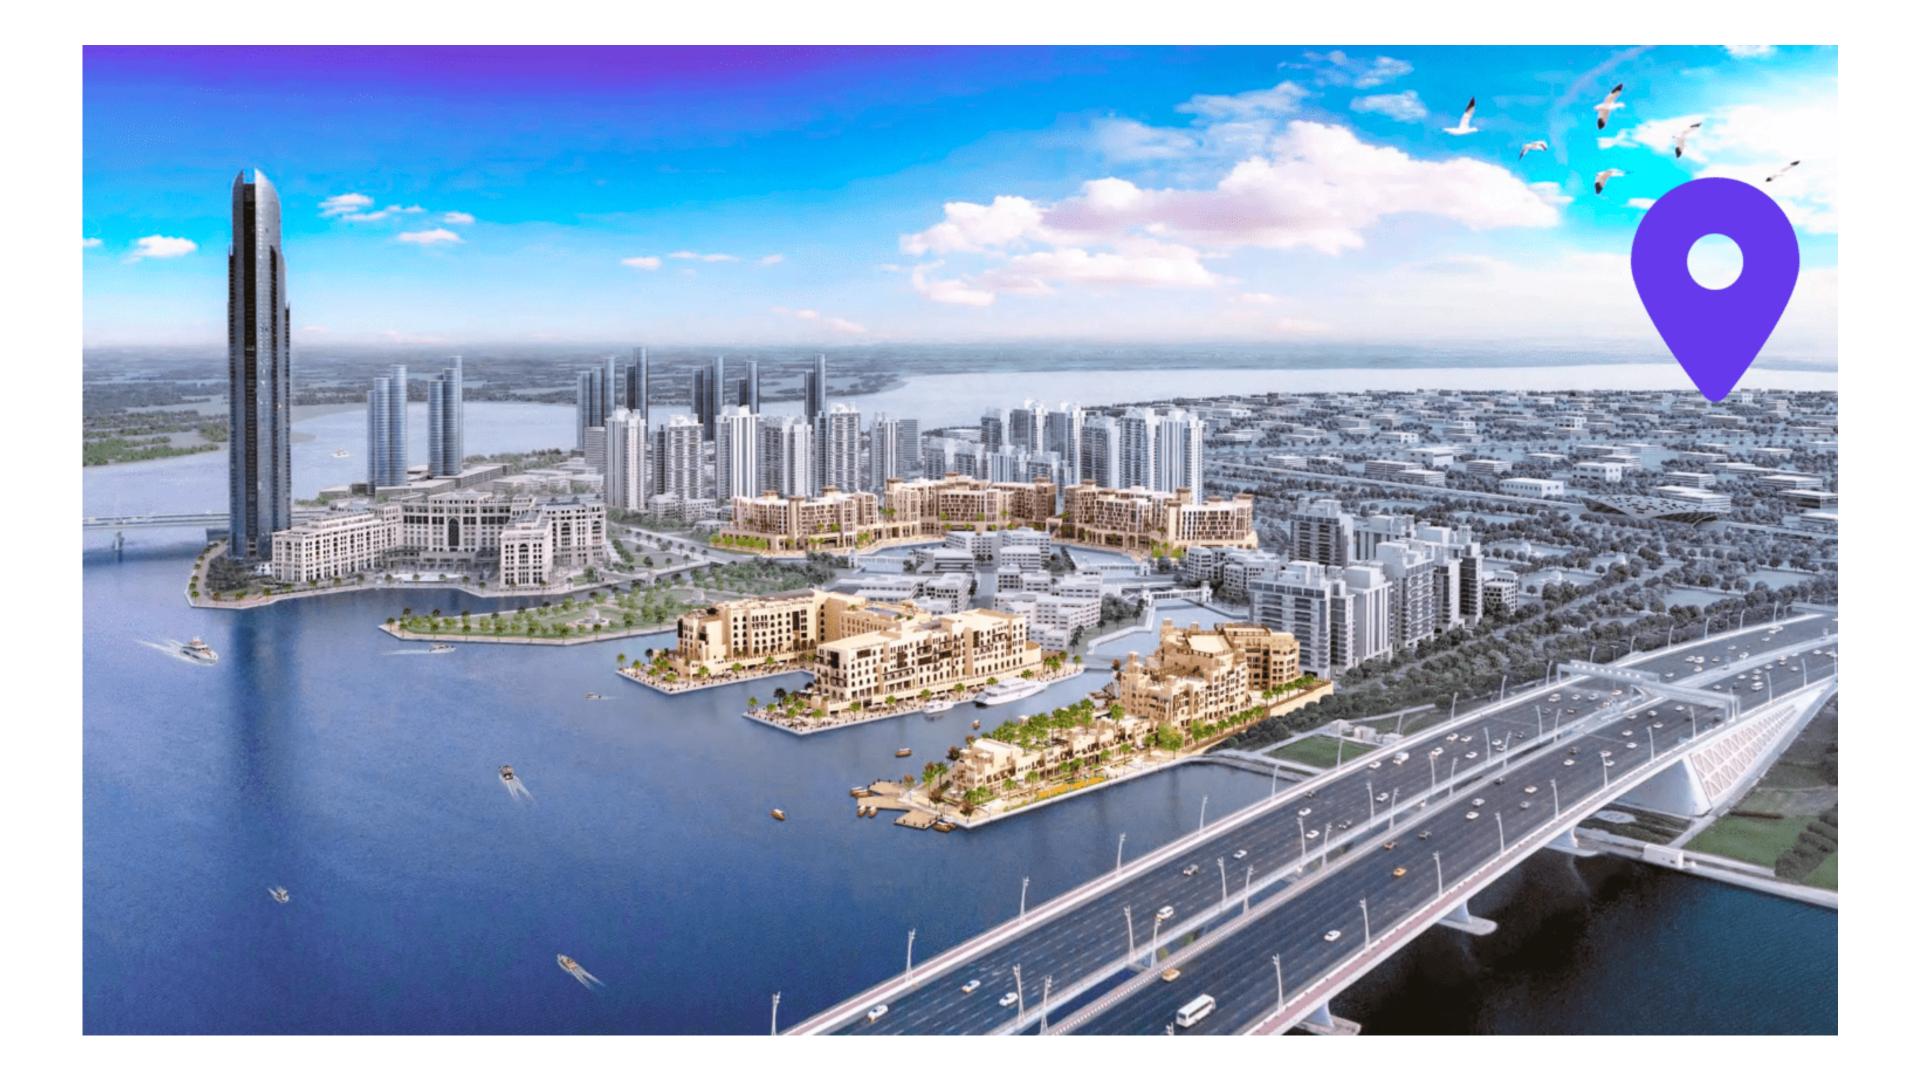

#### **Location description and benefits**

Al Jaddaf, situated in Dubai, United Arab Emirates, is a dynamic and culturally rich district that seamlessly integrates elements of culture, commerce, and leisure.

With its picturesque location along the Dubai Creek, Al Jaddaf offers stunning waterfront views. It has witnessed significant development, welcoming luxury hotels and contemporary residential complexes that provide captivating vistas of the Dubai Creek.