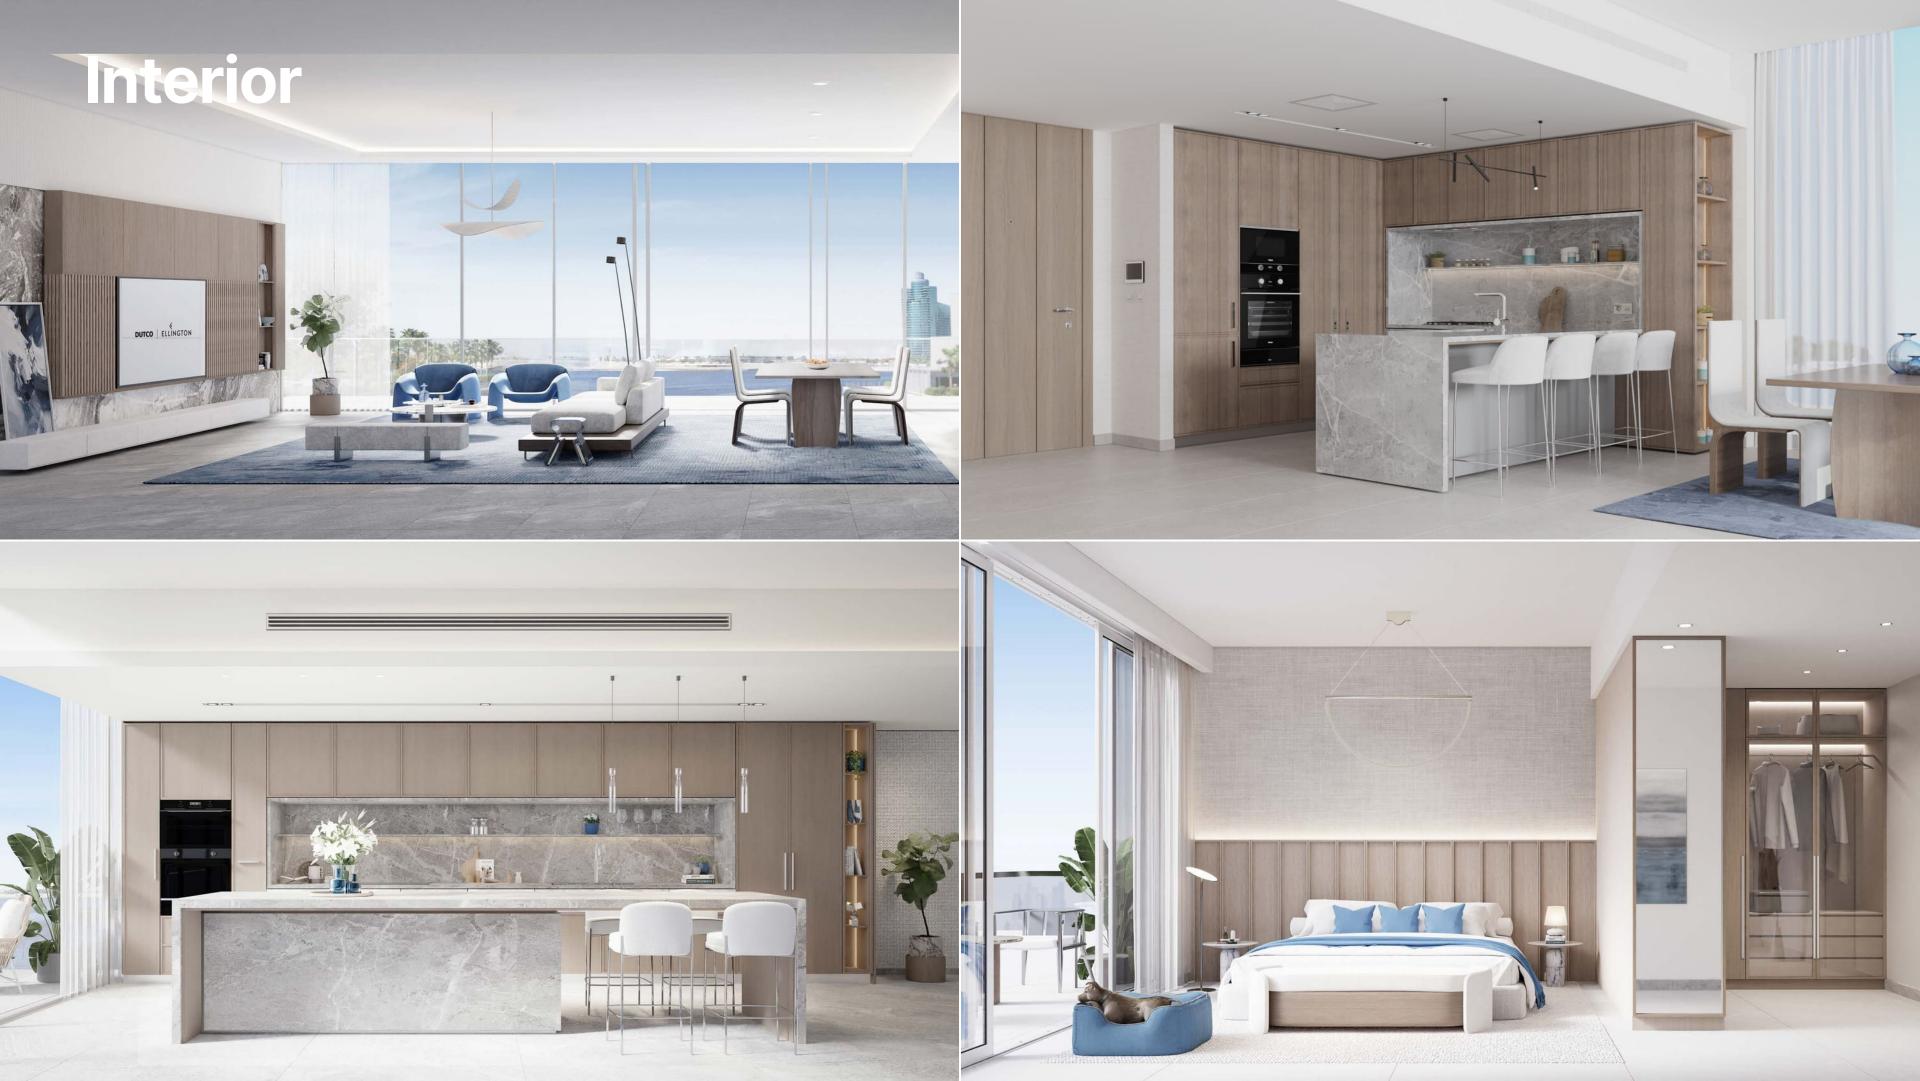

#### **Finishing and materials**

Cool, porcelain tiled flooring leads through spacious living areas that extend outside to balconies overlooking the surrounding area and out across the Dubai Skyline, an endless source of inspiration. The apartments' clean minimal tones give residents the sense that this is a place to make their own, an act of care inspired by an emotional connection to art.

Bedrooms at Art Bay are the most notable example of the apartments' elegant charm. Above the fine, minimalist detailing, generous wardrobes, and mirrors, the natural light from the floor-to-ceiling windows draws you into the relaxing ambiance of the room. And, with direct access to the balcony, residents experience the magnificence of the Dubai skyline from their bedrooms.

#### Kitchen and appliances

A fully equipped kitchen in any apartment is the center of family life, where food is prepared with love and conversation is almost constant. Art Bay's minimalist design makes kitchens spacious, comfortable and inviting for vibrant family living.