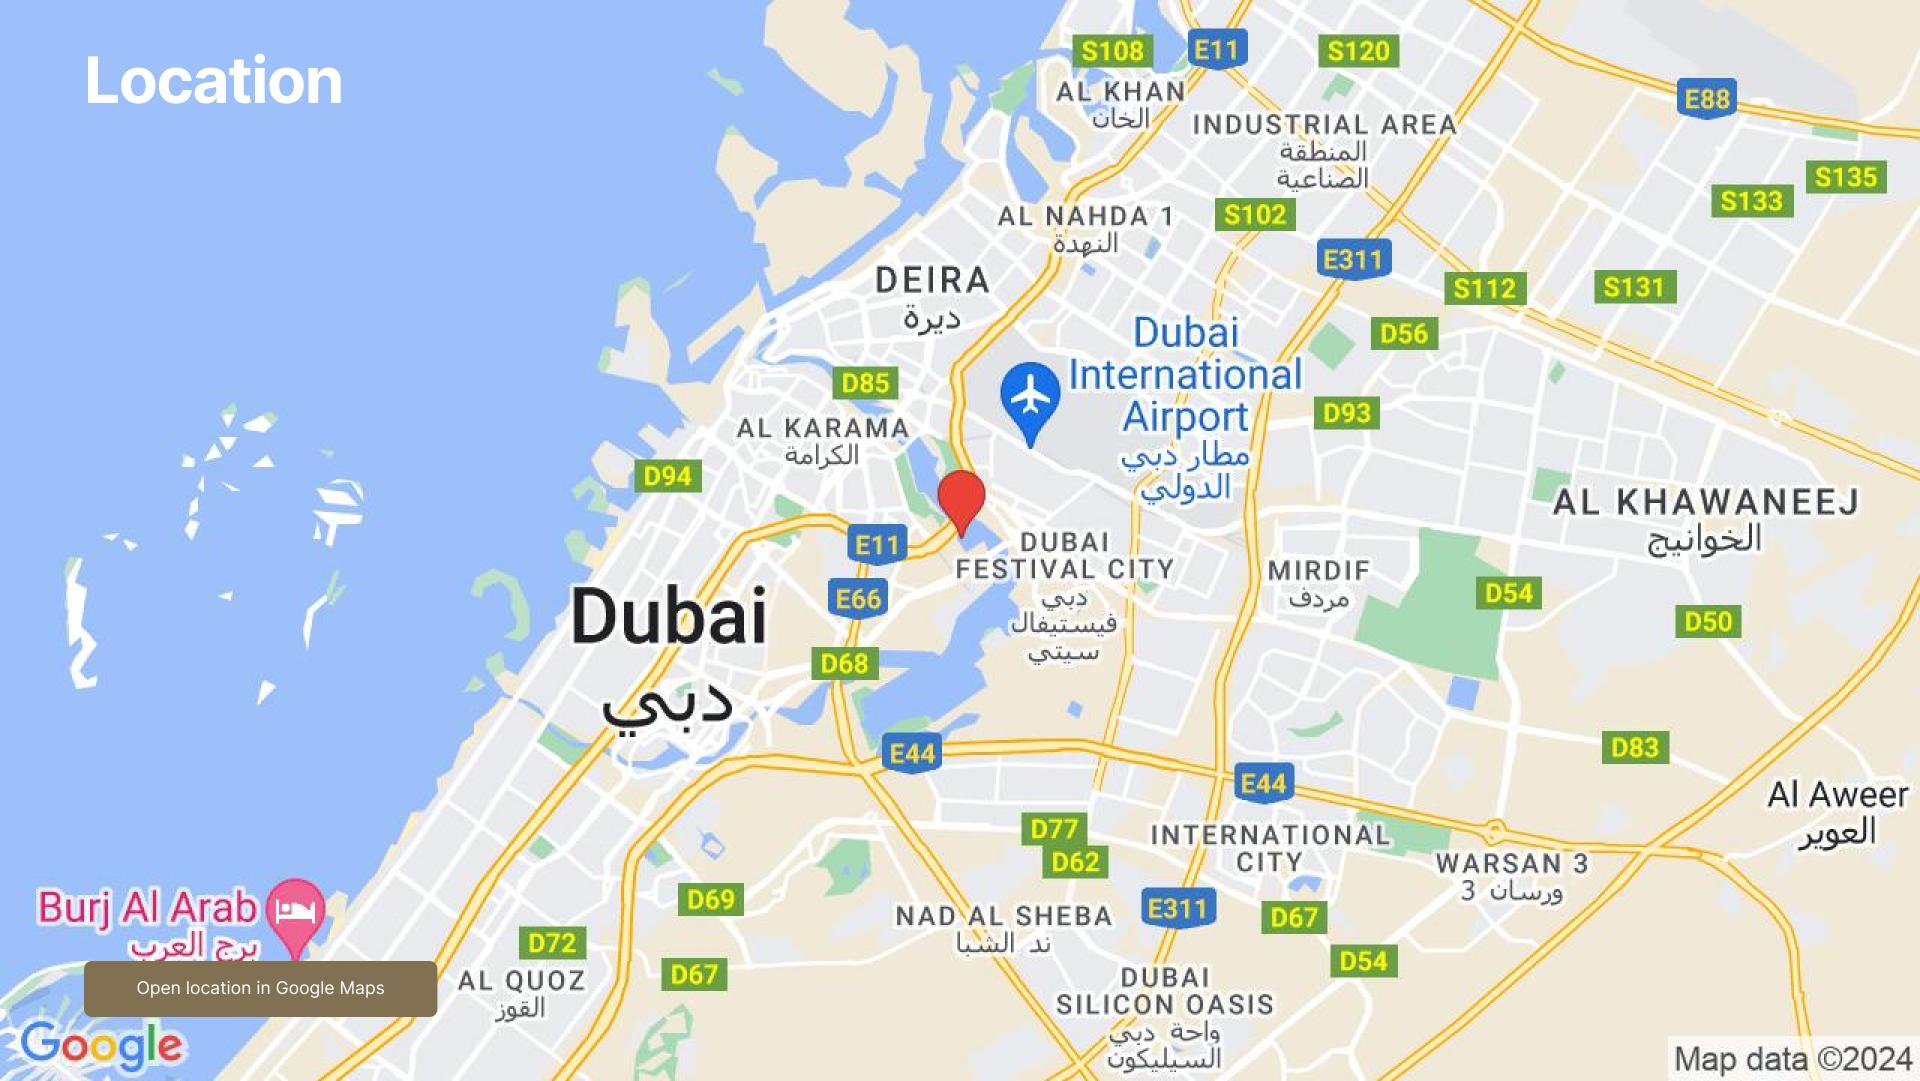

#### **Location description and benefits**

Al Jaddaf, situated in Dubai, United Arab Emirates, is a dynamic and culturally rich district that seamlessly integrates elements of culture, commerce, and leisure.

With its picturesque location along the Dubai Creek, Al Jaddaf offers stunning waterfront views. It has witnessed significant development, welcoming luxury hotels and contemporary residential complexes that provide captivating vistas of the Dubai Creek.