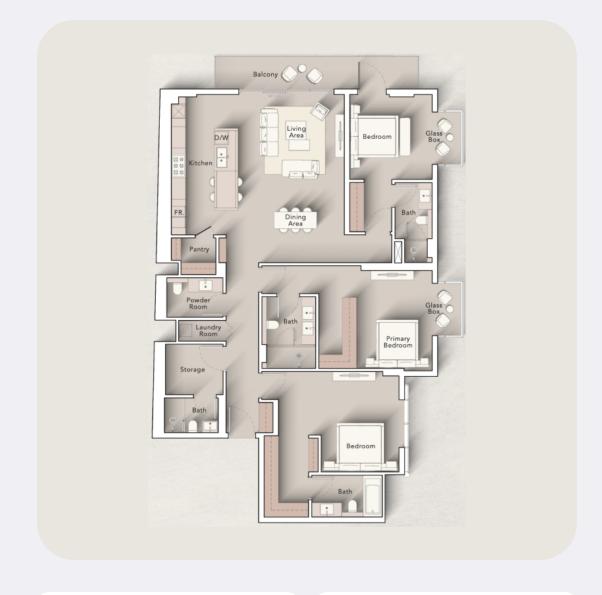

## Typical units and prices

Bath Bedroom

Storage

Powder
Room

Primary
Bedroom

Area

Area

Balcony

3 bedroom

**FROM** 

EUR 1,024,802

No info

TO

2459 sqft / 228 m<sup>2</sup>