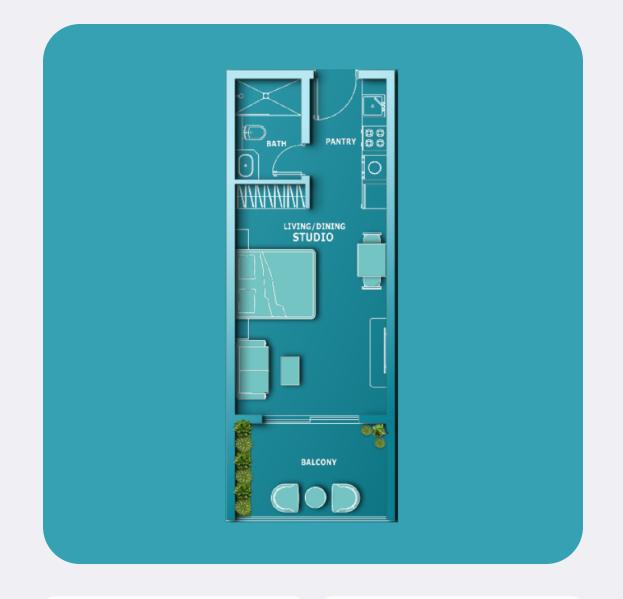

## Typical units and prices

LIVING/DINING
1BHK

**Apartments** 

**Studio** 

EUR 197,654

**FROM** 

461 sqft / 43 m<sup>2</sup>

TO