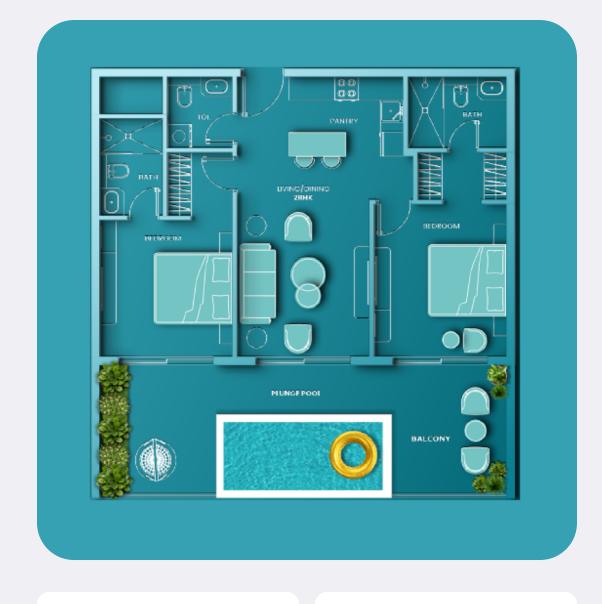

## Typical units and prices

LIVING/DINING
1BHK

**Apartments** 

**Studio** 

EUR 197,654

**FROM** 

461 sqft / 43 m<sup>2</sup>

TO

EUR 225,962

 $488 \, \text{sqft} / 45 \, \text{m}^2$ 

**Apartments** 

1 bedroom

**FROM** 

EUR 319,403

811 sqft / 75 m<sup>2</sup>

TO

EUR 364,495

896 sqft / 83 m<sup>2</sup>

**Apartments** 

2 bedroom

**FROM** 

EUR 497,016

1270 sqft / 118 m<sup>2</sup>

TO

EUR 512,798

1280 sqft / 119 m<sup>2</sup>