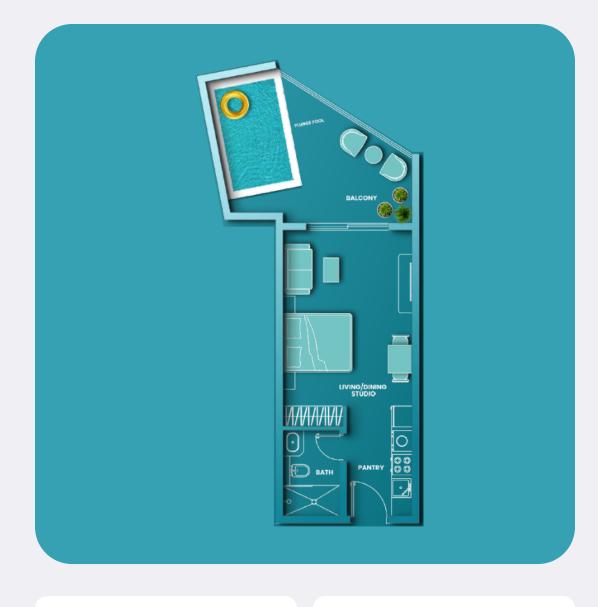

## Typical units and prices

LIVING/DINING
1BHK

**Apartments** 

**Studio** 

EUR 197,654

**FROM** 

461 sqft / 43 m<sup>2</sup>

TO

EUR 225,962

 $488 \, \text{sqft} / 45 \, \text{m}^2$ 

**Apartments** 

1 bedroom

**FROM** 

EUR 319,403

811 sqft / 75 m<sup>2</sup>

TO

**Apartments** 

Studio + Pool

**FROM** 

No info

TO

No info