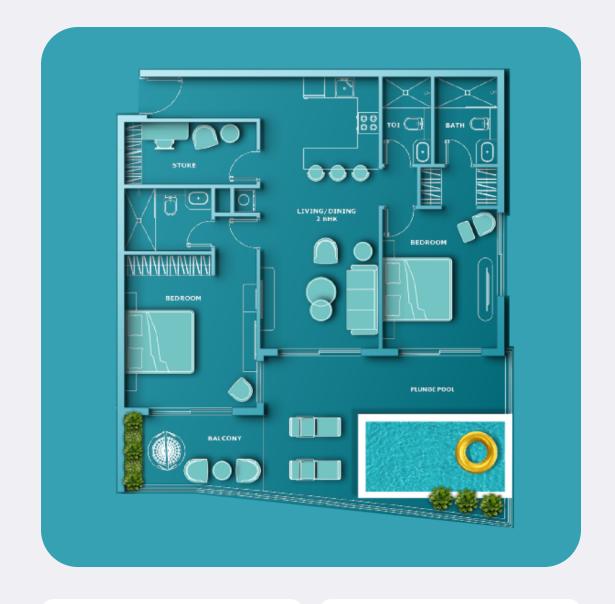

EUR 364,495

896 sqft / 83 m<sup>2</sup>

**Apartments** 

2 bedroom

**FROM** 

EUR 497,016

1270 sqft / 118 m<sup>2</sup>

TO

EUR 512,798

1280 sqft / 119 m<sup>2</sup>

## Typical units and prices

**Apartments** 

2,5 bedroom

EUR 524,572

1369 sqft / 127 m<sup>2</sup>

**FROM** 

TO

EUR 570,416

1674 sqft / 156 m<sup>2</sup>

**Apartments** 

3 bedroom

**FROM** 

EUR 667,113

 $1880 \, \text{sqft} \, / \, 175 \, \text{m}^2$ 

EUR 671,122

TO