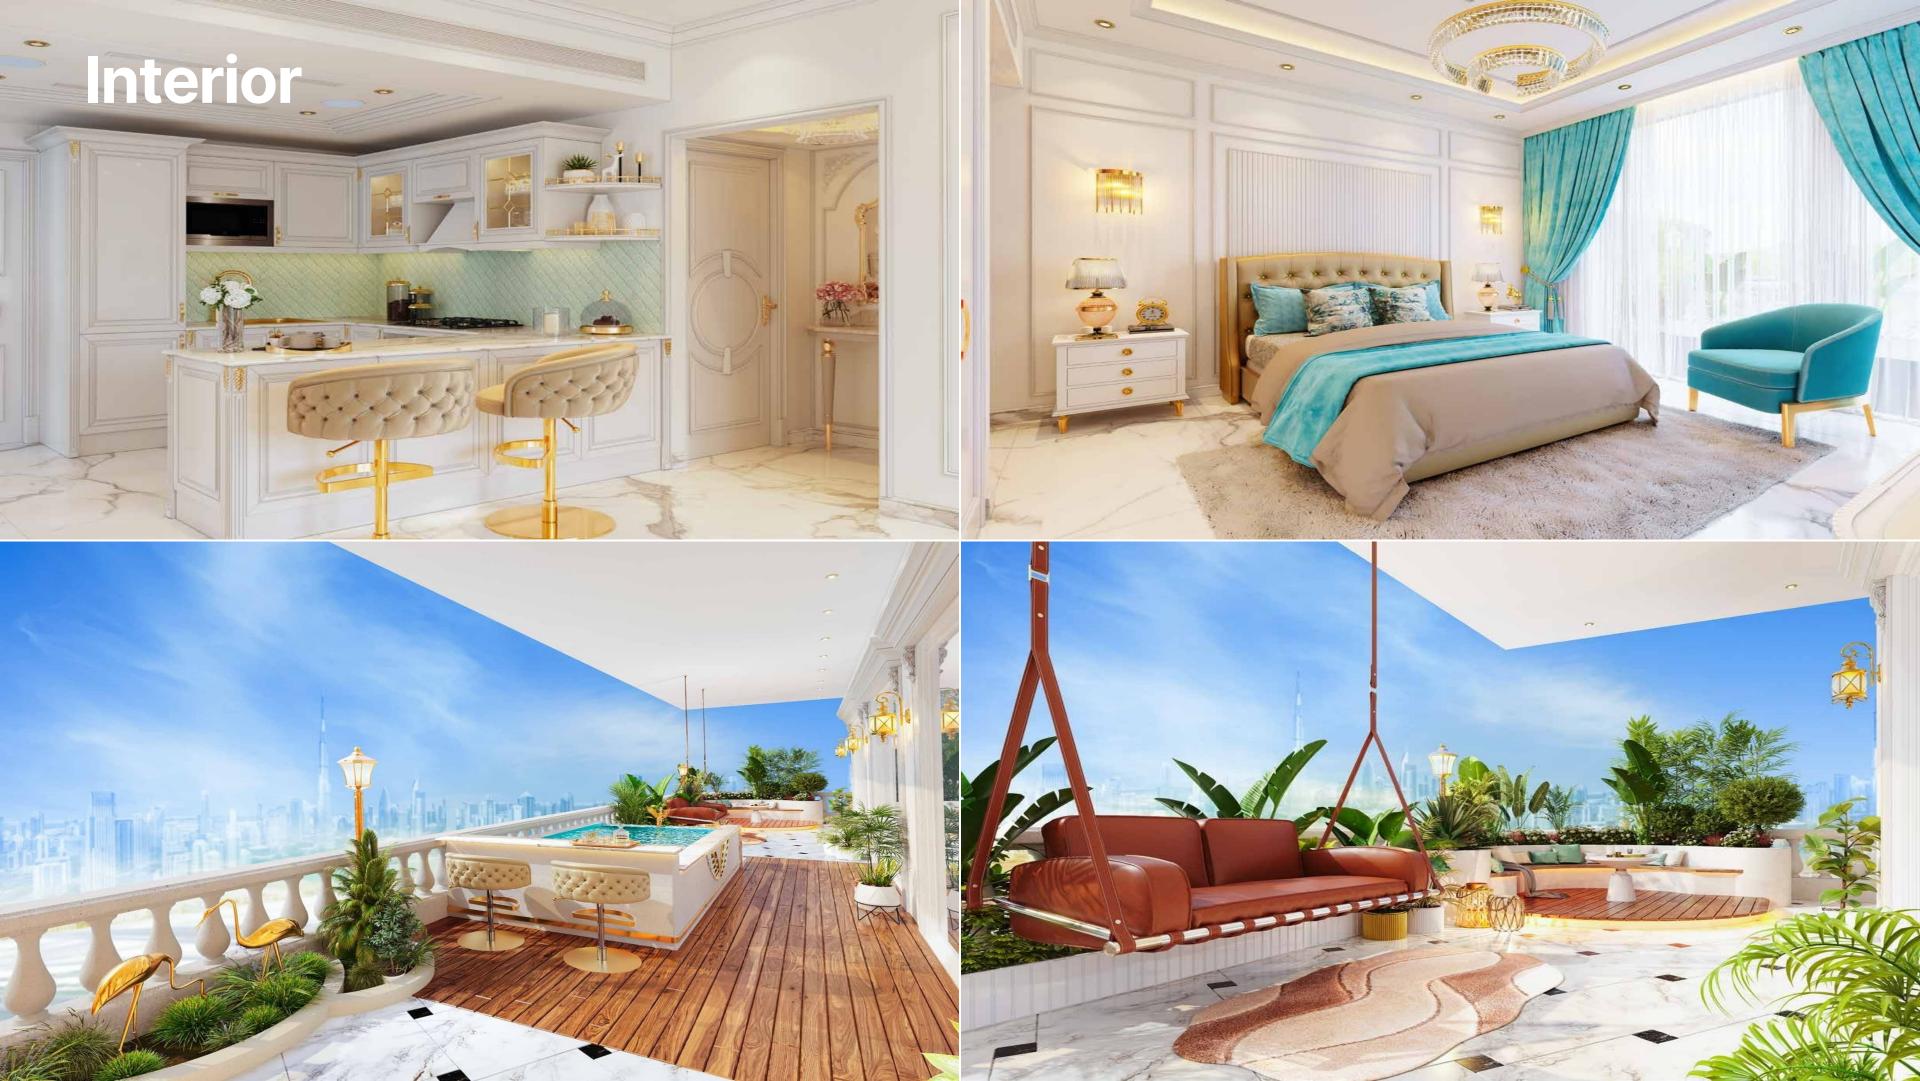

#### Finishing and materials

Designer wall & false ceiling, custom made designer chandelier, designer mood lighting, marble counter top, European branded fixtures & fittings, gold finished accessories

#### Kitchen and appliances

Fully fitted kitchen

#### **Furnishing**

No